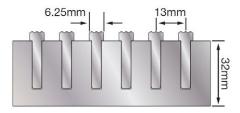

Verified By..... Date.....

Contact your Latham Representative to discuss the application and specification of this system.

| Aluminium<br>Serrated Top | В     | Open Flow Area per lineal metre of grate (cm²) | Class Classification<br>as per AS 3996 | Number of 6.5mm<br>Serrated T's |
|---------------------------|-------|------------------------------------------------|----------------------------------------|---------------------------------|
| HDGPL-3S                  | 75mm  | 300                                            | В                                      | 4                               |
| HDGPL-4S                  | 100mm | 420                                            | В                                      | 6                               |
| HDGPL-5S                  | 125mm | 540                                            | В                                      | 8                               |
| HDGPL-6S                  | 151mm | 660                                            | Α                                      | 10                              |
| HDGPL-8S                  | 204mm | 900                                            | А                                      | 14                              |