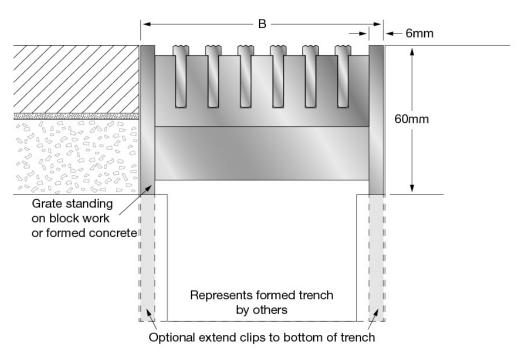

## **HDGPL SERIES TRENCH GRATE**

LATHAMGRATE SERIES

Verified By..... Date.....

Contact your Latham Representative to discuss the application and specification of this system.

| Aluminium<br>Serrated Top | В     | Open Flow Area per lineal metre of grate (cm²) | Class Classification<br>as per AS 3996 | Number of 6.5mm<br>Serrated T's |
|---------------------------|-------|------------------------------------------------|----------------------------------------|---------------------------------|
| HDGPL-3S                  | 75mm  | 300                                            | В                                      | 4                               |
| HDGPL-4S                  | 100mm | 420                                            | В                                      | 6                               |
| HDGPL-5S                  | 125mm | 540                                            | В                                      | 8                               |
| HDGPL-6S                  | 151mm | 660                                            | Α                                      | 10                              |
| HDGPL-8S                  | 204mm | 900                                            | А                                      | 14                              |