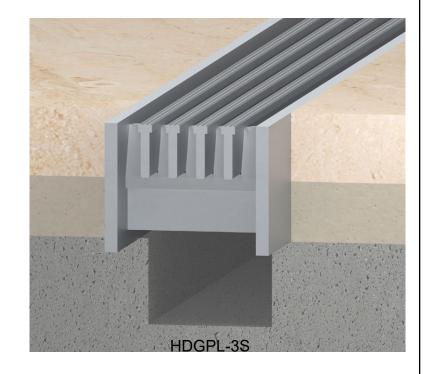

## **HDGPL SERIES TRENCH GRATE**

LATHAMGRATE SERIES

## LATHAM AUSTRALIA PTY LTD

14 TENNYSON ROAD GLADESVILLE 2111 AUSTRALIA Phone: 61 2 9879 7888 Fax: 61 2 9879 7666 Web: www.latham-australia.com

2 9879 7666 **LAIR** 

Illustrated: HDGPL-4S (not to scale)

All dimensions are to be verified before construction

Verified By..... Date.....

Contact your Latham Representative to discuss the application and specification of this system.

| Aluminium<br>Serrated Top | В     | Open Flow Area per lineal metre of grate (cm²) | Class Classification<br>as per AS 3996 | Number of 6.5mm<br>Serrated T's |
|---------------------------|-------|------------------------------------------------|----------------------------------------|---------------------------------|
| HDGPL-3S                  | 75mm  | 300                                            | В                                      | 4                               |
| HDGPL-4S                  | 100mm | 420                                            | В                                      | 6                               |
| HDGPL-5S                  | 125mm | 540                                            | В                                      | 8                               |
| HDGPL-6S                  | 151mm | 660                                            | Α                                      | 10                              |
| HDGPL-8S                  | 204mm | 900                                            | А                                      | 14                              |