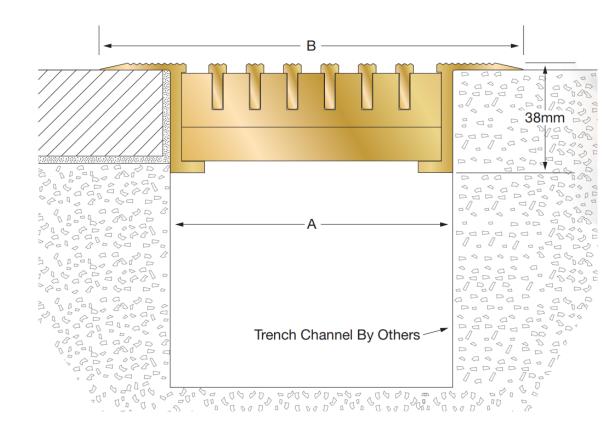

## Illustrated: BRGRS-4S (not to scale)

All dimensions are to be verified before construction

Verified By..... Date.....

## BEGES-3S

Contact your Latham Representative to discuss the application and specification of this system.

| Brass<br>Serrated Top | A     | в     | Open Flow Area per lineal<br>metre of grate (cm <sup>2</sup> ) | Class Classification<br>as per AS 3996 | Number of 6.5mm<br>Serrated T's |
|-----------------------|-------|-------|----------------------------------------------------------------|----------------------------------------|---------------------------------|
| BRGRS-3S              | 72mm  | 120mm | 300                                                            | А                                      | 4                               |
| BRGRS-4S              | 97mm  | 145mm | 420                                                            | А                                      | 6                               |
| BRGRS-5S              | 122mm | 170mm | 540                                                            | А                                      | 8                               |
| BRGRS-6S              | 147mm | 195mm | 660                                                            | А                                      | 10                              |
| BRGRS-8S              | 197mm | 245mm | 900                                                            | A                                      | 14                              |