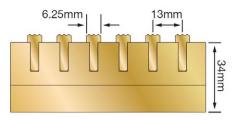

## BEGES-3S

Contact your Latham Representative to discuss the application and specification of this system.

| Brass<br>Serrated Top | A     | в     | Open Flow Area per lineal<br>metre of grate (cm <sup>2</sup> ) | Class Classification<br>as per AS 3996 | Number of 6.5mm<br>Serrated T's |
|-----------------------|-------|-------|----------------------------------------------------------------|----------------------------------------|---------------------------------|
| BRGRS-3S              | 72mm  | 120mm | 300                                                            | А                                      | 4                               |
| BRGRS-4S              | 97mm  | 145mm | 420                                                            | А                                      | 6                               |
| BRGRS-5S              | 122mm | 170mm | 540                                                            | А                                      | 8                               |
| BRGRS-6S              | 147mm | 195mm | 660                                                            | А                                      | 10                              |
| BRGRS-8S              | 197mm | 245mm | 900                                                            | A                                      | 14                              |