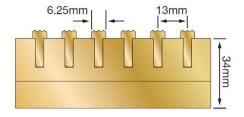

Verified By..... Date.....

Contact your Latham Representative to discuss the application and specification of this system.

| Brass<br>Serrated Top | В     | Open Flow Area per lineal metre of grate (cm²) | Class Classification as per AS 3996 | Number of 6.5mm<br>Serrated T's |
|-----------------------|-------|------------------------------------------------|-------------------------------------|---------------------------------|
| BRGPL-3S              | 75mm  | 300                                            | В                                   | 4                               |
| BRGPL-4S              | 100mm | 420                                            | В                                   | 6                               |
| BRGPL-5S              | 125mm | 540                                            | В                                   | 8                               |
| BRGPL-6S              | 151mm | 660                                            | Α                                   | 10                              |
| BRGPL-8S              | 204mm | 900                                            | А                                   | 14                              |