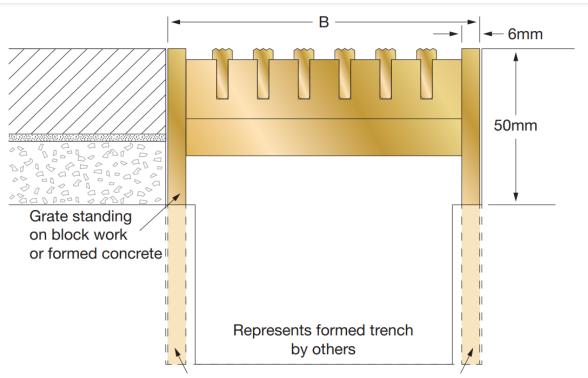

## **BRGPL SERIES TRENCH GRATE**

**LATHAMGRATE SERIES** 

Verified By..... Date.....

Contact your Latham Representative to discuss the application and specification of this system.

| Brass<br>Serrated Top | В     | Open Flow Area per lineal metre of grate (cm²) | Class Classification as per AS 3996 | Number of 6.5mm<br>Serrated T's |
|-----------------------|-------|------------------------------------------------|-------------------------------------|---------------------------------|
| BRGPL-3S              | 75mm  | 300                                            | В                                   | 4                               |
| BRGPL-4S              | 100mm | 420                                            | В                                   | 6                               |
| BRGPL-5S              | 125mm | 540                                            | В                                   | 8                               |
| BRGPL-6S              | 151mm | 660                                            | Α                                   | 10                              |
| BRGPL-8S              | 204mm | 900                                            | А                                   | 14                              |