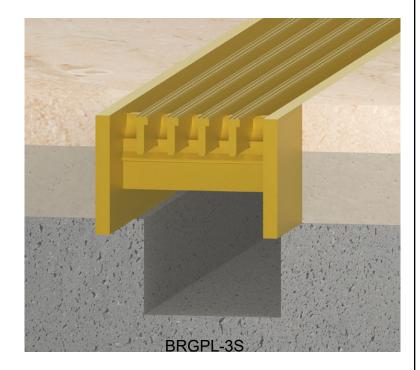

## LATHAM AUSTRALIA PTY LTD

14 TENNYSON ROAD GLADESVILLE 2111 AUSTRALIA Phone: 61 2 9879 7888 Fax: 61 2 9879 7666 Web: www.latham-australia.com

Illustrated: BRGPL-4S (not to scale)

All dimensions are to be verified before construction

Verified By..... Date.....

Contact your Latham Representative to discuss the application and specification of this system.

| Brass<br>Serrated Top | В     | Open Flow Area per lineal metre of grate (cm²) | Class Classification as per AS 3996 | Number of 6.5mm<br>Serrated T's |
|-----------------------|-------|------------------------------------------------|-------------------------------------|---------------------------------|
| BRGPL-3S              | 75mm  | 300                                            | В                                   | 4                               |
| BRGPL-4S              | 100mm | 420                                            | В                                   | 6                               |
| BRGPL-5S              | 125mm | 540                                            | В                                   | 8                               |
| BRGPL-6S              | 151mm | 660                                            | Α                                   | 10                              |
| BRGPL-8S              | 204mm | 900                                            | А                                   | 14                              |