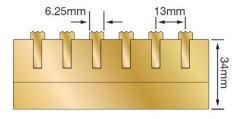

Verified By..... Date.....

Contact your Latham Representative to discuss the application and specification of this system.

| Brass<br>Serrated Top | A     | В     | Open Flow Area per lineal metre of grate (cm²) | Class Classification<br>as per AS 3996 | Number of 6.5mm<br>Serrated T's |
|-----------------------|-------|-------|------------------------------------------------|----------------------------------------|---------------------------------|
| BRGNS-4S              | 56mm  | 100mm | 480                                            | Α                                      | 7                               |
| BRGNS-5S              | 83mm  | 127mm | 600                                            | Α                                      | 9                               |
| BRGNS-6S              | 108mm | 152mm | 720                                            | Α                                      | 11                              |
| BRGNS-8S              | 148mm | 192mm | 900                                            | Α                                      | 14                              |