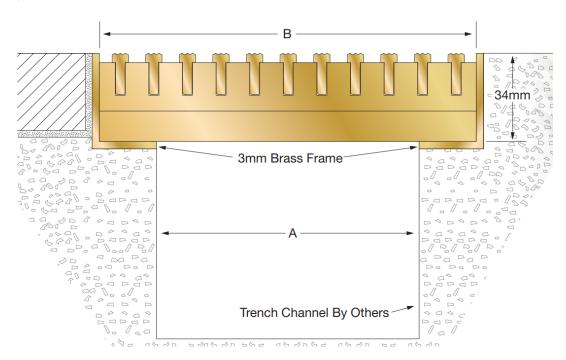

## **BRGNS SERIES TRENCH GRATE**

**LATHAMGRATE SERIES** 

## LATHAM AUSTRALIA PTY LTD

14 TENNYSON ROAD GLADESVILLE 2111 AUSTRALIA Phone: 61 2 9879 7888 Fax: 61 2 9879 7666 Web: www.latham-australia.com LATHAM

Illustrated: BRGNS-6S (not to scale)

All dimensions are to be verified before construction

Verified By..... Date.....

Contact your Latham Representative to discuss the application and specification of this system.

| Brass<br>Serrated Top | A     | В     | Open Flow Area per lineal metre of grate (cm²) | Class Classification<br>as per AS 3996 | Number of 6.5mm<br>Serrated T's |
|-----------------------|-------|-------|------------------------------------------------|----------------------------------------|---------------------------------|
| BRGNS-4S              | 56mm  | 100mm | 480                                            | Α                                      | 7                               |
| BRGNS-5S              | 83mm  | 127mm | 600                                            | Α                                      | 9                               |
| BRGNS-6S              | 108mm | 152mm | 720                                            | Α                                      | 11                              |
| BRGNS-8S              | 148mm | 192mm | 900                                            | Α                                      | 14                              |