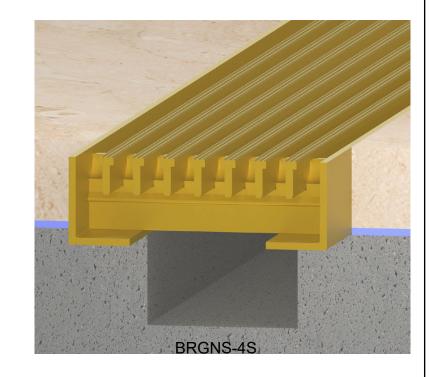

## LATHAM AUSTRALIA PTY LTD

14 TENNYSON ROAD GLADESVILLE 2111 AUSTRALIA Phone: 61 2 9879 7888 Fax: 61 2 9879 7666 Web: www.latham-australia.com LATHAM

Illustrated: BRGNS-6S (not to scale)

All dimensions are to be verified before construction

Verified By..... Date.....

Contact your Latham Representative to discuss the application and specification of this system.

| Brass<br>Serrated Top | A     | В     | Open Flow Area per lineal metre of grate (cm²) | Class Classification<br>as per AS 3996 | Number of 6.5mm<br>Serrated T's |
|-----------------------|-------|-------|------------------------------------------------|----------------------------------------|---------------------------------|
| BRGNS-4S              | 56mm  | 100mm | 480                                            | Α                                      | 7                               |
| BRGNS-5S              | 83mm  | 127mm | 600                                            | Α                                      | 9                               |
| BRGNS-6S              | 108mm | 152mm | 720                                            | Α                                      | 11                              |
| BRGNS-8S              | 148mm | 192mm | 900                                            | Α                                      | 14                              |