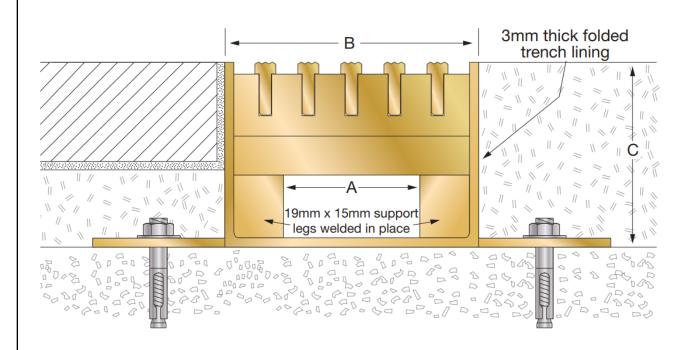

## **BRGLS SERIES TRENCH GRATE**

**LATHAMGRATE SERIES** 

Verified By..... Date.....

Contact your Latham Representative to discuss the application and specification of this system.

| Brass<br>Serrated Top | Α     | В     | С    | Open Flow Area per lineal metre of grate (cm²) | Class Classification<br>as per AS 3996 | Number of 6.5mm<br>Serrated T's |
|-----------------------|-------|-------|------|------------------------------------------------|----------------------------------------|---------------------------------|
| BRGLS-3S              | 42mm  | 82mm  | 56mm | 360                                            | Α                                      | 5                               |
| BRGLS-4S              | 68mm  | 108mm | 56mm | 480                                            | Α                                      | 7                               |
| BRGLS-5S              | 82mm  | 123mm | 56mm | 540                                            | Α                                      | 8                               |
| BRGLS-6S              | 105mm | 145mm | 56mm | 660                                            | Α                                      | 10                              |