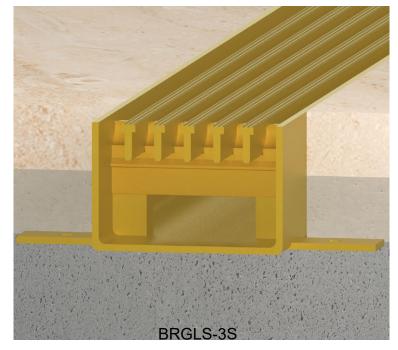

## LATHAM AUSTRALIA PTY LTD

14 TENNYSON ROAD GLADESVILLE 2111 AUSTRALIA Phone: 61 2 9879 7888 Fax: 61 2 9879 7666 Web: www.latham-australia.com

Illustrated: BRGLS-3S (not to scale)

All dimensions are to be verified before construction

Verified By..... Date.....

Contact your Latham Representative to discuss the application and specification of this system.

| Brass<br>Serrated Top | Α     | В     | С    | Open Flow Area per lineal metre of grate (cm²) | Class Classification<br>as per AS 3996 | Number of 6.5mm<br>Serrated T's |
|-----------------------|-------|-------|------|------------------------------------------------|----------------------------------------|---------------------------------|
| BRGLS-3S              | 42mm  | 82mm  | 56mm | 360                                            | Α                                      | 5                               |
| BRGLS-4S              | 68mm  | 108mm | 56mm | 480                                            | Α                                      | 7                               |
| BRGLS-5S              | 82mm  | 123mm | 56mm | 540                                            | Α                                      | 8                               |
| BRGLS-6S              | 105mm | 145mm | 56mm | 660                                            | Α                                      | 10                              |