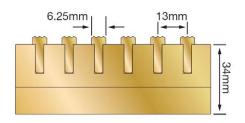

Verified By..... Date.....

Contact your Latham Representative to discuss the application and specification of this system.

| Brass<br>Serrated Top | Α     | В     | С    | Open Flow Area per lineal metre of grate (cm²) | Class Classification<br>as per AS 3996 | Number of 6.5mm<br>Serrated T's |
|-----------------------|-------|-------|------|------------------------------------------------|----------------------------------------|---------------------------------|
| BRGLS-3S              | 42mm  | 82mm  | 56mm | 360                                            | Α                                      | 5                               |
| BRGLS-4S              | 68mm  | 108mm | 56mm | 480                                            | Α                                      | 7                               |
| BRGLS-5S              | 82mm  | 123mm | 56mm | 540                                            | Α                                      | 8                               |
| BRGLS-6S              | 105mm | 145mm | 56mm | 660                                            | Α                                      | 10                              |