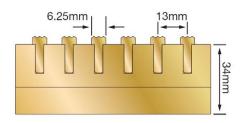

Verified By..... Date.....

Contact your Latham Representative to discuss the application and specification of this system.

| Brass<br>Serrated Top | A     | В     | С    | Unabated Clear Flow at Support | Class Classification as per AS 3996 | Number of 6.5mm<br>Serrated T's |
|-----------------------|-------|-------|------|--------------------------------|-------------------------------------|---------------------------------|
| BRBATH-2S             | 16mm  | 58mm  | 50mm | 16mm x 15mm                    | Α                                   | 3                               |
| BRBATH-3S             | 42mm  | 82mm  | 50mm | 42mm x 15mm                    | Α                                   | 5                               |
| BRBATH-4S             | 68mm  | 108mm | 50mm | 68mm x 15mm                    | Α                                   | 7                               |
| BRBATH-6S             | 105mm | 145mm | 50mm | 105mm x 15mm                   | А                                   | 10                              |