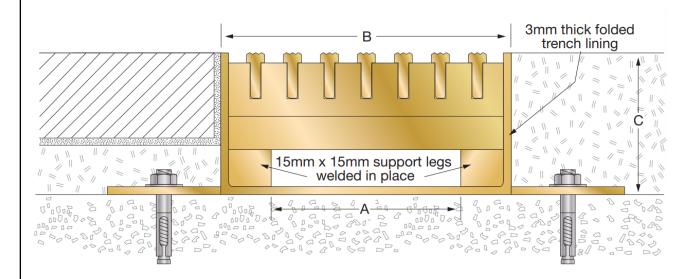

## **LATHAM AUSTRALIA PTY LTD**

14 TENNYSON ROAD GLADESVILLE 2111 AUSTRALIA Phone: 61 2 9879 7888 Fax: 61 2 9879 7666 Web: www.latham-australia.com

Illustrated: BRBATH-4S (not to scale)

All dimensions are to be verified before construction

Verified By..... Date.....

Contact your Latham Representative to discuss the application and specification of this system.

| Brass<br>Serrated Top | A     | В     | С    | Unabated Clear Flow at Support | Class Classification as per AS 3996 | Number of 6.5mm<br>Serrated T's |
|-----------------------|-------|-------|------|--------------------------------|-------------------------------------|---------------------------------|
| BRBATH-2S             | 16mm  | 58mm  | 50mm | 16mm x 15mm                    | Α                                   | 3                               |
| BRBATH-3S             | 42mm  | 82mm  | 50mm | 42mm x 15mm                    | Α                                   | 5                               |
| BRBATH-4S             | 68mm  | 108mm | 50mm | 68mm x 15mm                    | Α                                   | 7                               |
| BRBATH-6S             | 105mm | 145mm | 50mm | 105mm x 15mm                   | А                                   | 10                              |