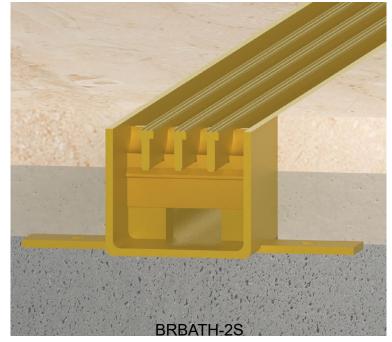

## **LATHAM AUSTRALIA PTY LTD**

14 TENNYSON ROAD GLADESVILLE 2111 AUSTRALIA Phone: 61 2 9879 7888 Fax: 61 2 9879 7666 Web: www.latham-australia.com

Illustrated: BRBATH-4S (not to scale)

All dimensions are to be verified before construction

Verified By..... Date.....

Contact your Latham Representative to discuss the application and specification of this system.

| Brass<br>Serrated Top | A     | В     | С    | Unabated Clear Flow at Support | Class Classification as per AS 3996 | Number of 6.5mm<br>Serrated T's |
|-----------------------|-------|-------|------|--------------------------------|-------------------------------------|---------------------------------|
| BRBATH-2S             | 16mm  | 58mm  | 50mm | 16mm x 15mm                    | Α                                   | 3                               |
| BRBATH-3S             | 42mm  | 82mm  | 50mm | 42mm x 15mm                    | Α                                   | 5                               |
| BRBATH-4S             | 68mm  | 108mm | 50mm | 68mm x 15mm                    | Α                                   | 7                               |
| BRBATH-6S             | 105mm | 145mm | 50mm | 105mm x 15mm                   | А                                   | 10                              |