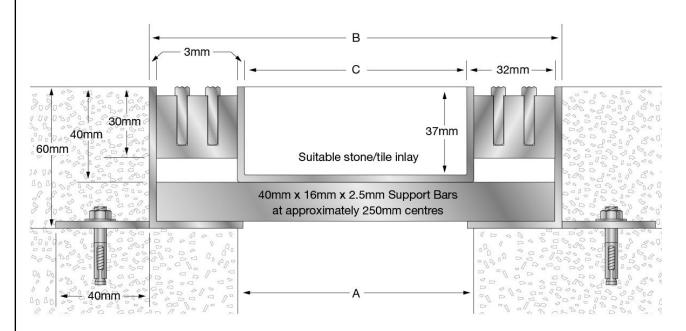

## LATHAM AUSTRALIA PTY LTD

14 TENNYSON ROAD GLADESVILLE 2111 AUSTRALIA Phone: 61 2 9879 7888 Fax: 61 2 9879 7666

Web: www.latham-australia.com

Illustrated: ALPAN-4S (not to scale)

All dimensions are to be verified before construction

Verified By..... Date.....

Contact your Latham Representative to discuss the application and specification of this system.

| Aluminium<br>Tile Inlay | Α     | В     | С     | Open Flow Area per lineal metre of grate (cm²) | Class Classification<br>as per AS 3996 | Number of 6.5mm<br>Serrated T's |
|-------------------------|-------|-------|-------|------------------------------------------------|----------------------------------------|---------------------------------|
| ALPAN-4S                | 100mm | 172mm | 100mm | 360                                            | Α                                      | 4                               |
| ALPAN-6S                | 150mm | 222mm | 150mm | 360                                            | Α                                      | 4                               |
| ALPAN-8S                | 200mm | 272mm | 200mm | 360                                            | Α                                      | 4                               |