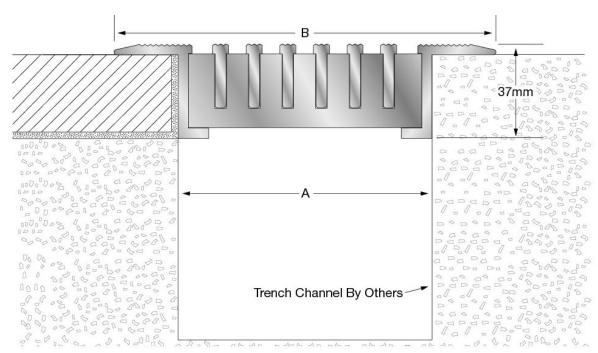

## **ALGRS SERIES TRENCH GRATE**

**LATHAMGRATE SERIES** 

Verified By..... Date.....

Contact your Latham Representative to discuss the application and specification of this system.

|                           |       |       | •                                              |                                     |                                 |
|---------------------------|-------|-------|------------------------------------------------|-------------------------------------|---------------------------------|
| Aluminium<br>Serrated Top | A     | В     | Open Flow Area per lineal metre of grate (cm²) | Class Classification as per AS 3996 | Number of 6.5mm<br>Serrated T's |
| ALGRS-3S                  | 72mm  | 120mm | 300                                            | Α                                   | 4                               |
| ALGRS-4S                  | 97mm  | 145mm | 420                                            | Α                                   | 6                               |
| ALGRS-5S                  | 122mm | 170mm | 540                                            | Α                                   | 8                               |
| ALGRS-6S                  | 147mm | 195mm | 660                                            | Α                                   | 10                              |
| ALGRS-8S                  | 197mm | 245mm | 900                                            | Α                                   | 14                              |
| ALGRS-10S                 | 249mm | 295mm | 1140                                           | Α                                   | 18                              |
| ALGRS-12S                 | 297mm | 345mm | 1320                                           | Α                                   | 21                              |