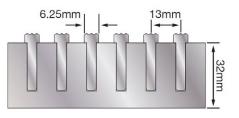

Verified By..... Date.....

Contact your Latham Representative to discuss the application and specification of this system.

|                           |       |       | •                                              |                                     |                                 |
|---------------------------|-------|-------|------------------------------------------------|-------------------------------------|---------------------------------|
| Aluminium<br>Serrated Top | A     | В     | Open Flow Area per lineal metre of grate (cm²) | Class Classification as per AS 3996 | Number of 6.5mm<br>Serrated T's |
| ALGRS-3S                  | 72mm  | 120mm | 300                                            | Α                                   | 4                               |
| ALGRS-4S                  | 97mm  | 145mm | 420                                            | Α                                   | 6                               |
| ALGRS-5S                  | 122mm | 170mm | 540                                            | Α                                   | 8                               |
| ALGRS-6S                  | 147mm | 195mm | 660                                            | Α                                   | 10                              |
| ALGRS-8S                  | 197mm | 245mm | 900                                            | Α                                   | 14                              |
| ALGRS-10S                 | 249mm | 295mm | 1140                                           | Α                                   | 18                              |
| ALGRS-12S                 | 297mm | 345mm | 1320                                           | Α                                   | 21                              |