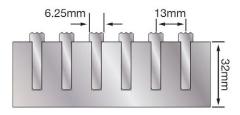

Verified By..... Date.....

Contact your Latham Representative to discuss the application and specification of this system.

| Aluminium<br>Serrated Top | A     | В     | Open Flow Area per lineal metre of grate (cm²) | Class Classification<br>as per AS 3996 | Number of 6.5mm<br>Serrated T's |
|---------------------------|-------|-------|------------------------------------------------|----------------------------------------|---------------------------------|
| ALGLSX-4S                 | 80mm  | 110mm | 470                                            | Α                                      | 80                              |
| ALGLSX-5S                 | 105mm | 135mm | 590                                            | Α                                      | 80                              |
| ALGLSX-6S                 | 130mm | 160mm | 710                                            | Α                                      | 80                              |
| ALGLSX-8S                 | 172mm | 202mm | 912                                            | А                                      | 80                              |