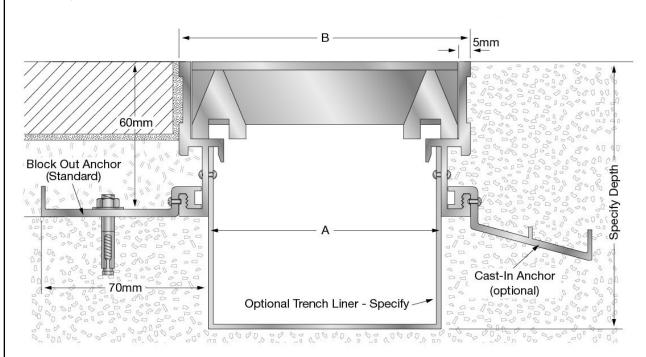

## LATHAM AUSTRALIA PTY LTD

14 TENNYSON ROAD GLADESVILLE 2111 AUSTRALIA Phone: 61 2 9879 7888 Fax: 61 2 9879 7666

Web: www.latham-australia.com

Illustrated: ALGLSX-4S (not to scale)

All dimensions are to be verified before construction

Verified By..... Date.....

Contact your Latham Representative to discuss the application and specification of this system.

| Aluminium<br>Serrated Top | A     | В     | Open Flow Area per lineal metre of grate (cm²) | Class Classification<br>as per AS 3996 | Number of 6.5mm<br>Serrated T's |
|---------------------------|-------|-------|------------------------------------------------|----------------------------------------|---------------------------------|
| ALGLSX-4S                 | 80mm  | 110mm | 470                                            | Α                                      | 80                              |
| ALGLSX-5S                 | 105mm | 135mm | 590                                            | Α                                      | 80                              |
| ALGLSX-6S                 | 130mm | 160mm | 710                                            | Α                                      | 80                              |
| ALGLSX-8S                 | 172mm | 202mm | 912                                            | А                                      | 80                              |