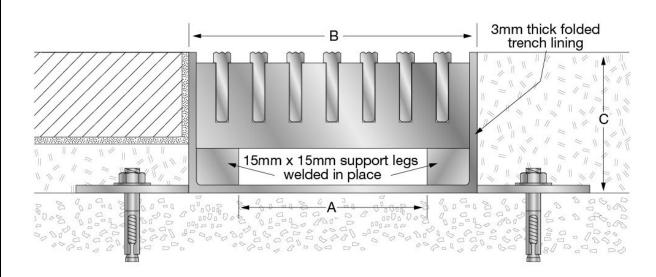

All dimensions are to be verified before construction

Verified By..... Date.....

Contact your Latham Representative to discuss the application and specification of this system.

| Aluminium<br>Serrated Top | A     | В     | С    | Unabated Clear Flow at Support | Class Classification as per AS 3996 | Number of 6.5mm<br>Serrated T's |
|---------------------------|-------|-------|------|--------------------------------|-------------------------------------|---------------------------------|
| ALBATH-2S                 | 16mm  | 58mm  | 50mm | 16mm x 15mm                    | Α                                   | 3                               |
| ALBATH-3S                 | 42mm  | 82mm  | 50mm | 42mm x 15mm                    | Α                                   | 5                               |
| ALBATH-4S                 | 68mm  | 108mm | 50mm | 68mm x 15mm                    | Α                                   | 7                               |
| ALBATH-6S                 | 105mm | 145mm | 50mm | 105mm x 15mm                   | А                                   | 10                              |