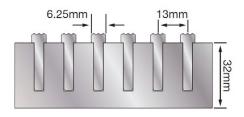

All dimensions are to be verified before construction

Verified By..... Date.....

Contact your Latham Representative to discuss the application and specification of this system.

| Aluminium<br>Serrated Top | A     | В     | С    | Unabated Clear Flow at Support | Class Classification as per AS 3996 | Number of 6.5mm<br>Serrated T's |
|---------------------------|-------|-------|------|--------------------------------|-------------------------------------|---------------------------------|
| ALBATH-2S                 | 16mm  | 58mm  | 50mm | 16mm x 15mm                    | Α                                   | 3                               |
| ALBATH-3S                 | 42mm  | 82mm  | 50mm | 42mm x 15mm                    | Α                                   | 5                               |
| ALBATH-4S                 | 68mm  | 108mm | 50mm | 68mm x 15mm                    | Α                                   | 7                               |
| ALBATH-6S                 | 105mm | 145mm | 50mm | 105mm x 15mm                   | А                                   | 10                              |