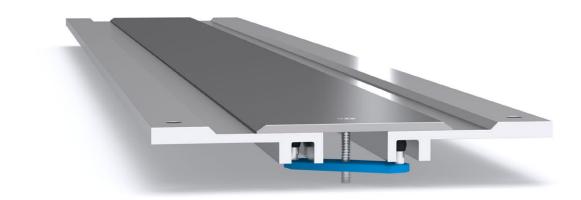

# Latham Surface-Line Series Aluminium Expansion Joint Cover with Stainless Steel Cover Plate **FXS**

Illustrated: FXS-25

| Stainless<br>Steel Code<br>smooth deck | A   | В   | С   | D  | E  | F  | Movement  | Total Available<br>Movement | Overall Depth   | Cover Plate<br>Thickness |
|----------------------------------------|-----|-----|-----|----|----|----|-----------|-----------------------------|-----------------|--------------------------|
| FXS-25                                 | 25  | 146 | 75  | 46 | 20 | 18 | +25/-15mm | 40mm                        | Surface Mounted | 3mm                      |
| FXS-50                                 | 50  | 171 | 100 | 46 | 20 | 18 | +/-25mm   | 50mm                        | Surface Mounted | 3mm                      |
| FXS-75                                 | 75  | 196 | 125 | 46 | 20 | 18 | +/-25mm   | 50mm                        | Surface Mounted | 3mm                      |
| FXS-100                                | 100 | 221 | 150 | 46 | 20 | 18 | +/-25mm   | 50mm                        | Surface Mounted | 3mm                      |
| FXS-150                                | 150 | 271 | 200 | 46 | 20 | 18 | +/-25mm   | 50mm                        | Surface Mounted | 4mm                      |

### **FEATURES**

- Aluminium floor expansion joint cover with a stainless steel cover plate.
- Designed to finish flush with the surrounding floor finish (can be suitably packed up to height if required).
- Installed into a minimal recess, or providing the joint width is 62mm or larger, the system can simply hang over the edge of the slabs and no recess is required.

## **MATERIALS**

- Aluminium 6063-T5 mill finish alloy.
- 304 Grade, 2B finish stainless steel cover plates.
- Supplied in 3050mm lengths.
- Spring steel treated centering bar with elongated spherical rods (at ~475mm centres).