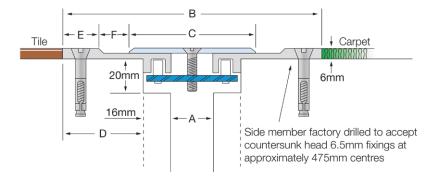

# Latham Surface-Line Series Aluminium Expansion Joint Cover with Stainless Steel Cover Plate **FXS**

Illustrated: FXS-25

| Stainless<br>Steel Code<br>smooth deck | A   | В   | С   | D  | E  | F  | Movement  | Total Available<br>Movement | Overall Depth   | Cover Plate<br>Thickness |
|----------------------------------------|-----|-----|-----|----|----|----|-----------|-----------------------------|-----------------|--------------------------|
| FXS-25                                 | 25  | 146 | 75  | 46 | 20 | 18 | +25/-15mm | 40mm                        | Surface Mounted | 3mm                      |
| FXS-50                                 | 50  | 171 | 100 | 46 | 20 | 18 | +/-25mm   | 50mm                        | Surface Mounted | 3mm                      |
| FXS-75                                 | 75  | 196 | 125 | 46 | 20 | 18 | +/-25mm   | 50mm                        | Surface Mounted | 3mm                      |
| FXS-100                                | 100 | 221 | 150 | 46 | 20 | 18 | +/-25mm   | 50mm                        | Surface Mounted | 3mm                      |
| FXS-150                                | 150 | 271 | 200 | 46 | 20 | 18 | +/-25mm   | 50mm                        | Surface Mounted | 4mm                      |

### **FIXINGS**

- Side members pre-drilled at ~475mm centres to accept countersunk head 6.5mm fixings.
- We recommend Latham Thixotropic Epoxy Adhesive be used in conjunction for superior securing.