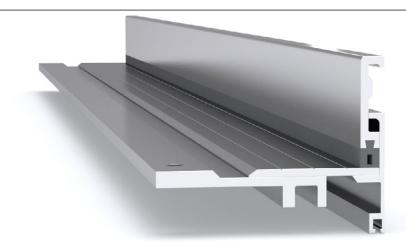

## **FXAL**

Illustrated: FXAL-25

#### **FEATURES**

- Aluminium floor-to-wall expansion joint cover.
- Designed to finish flush with the surrounding floor finish (can be suitably packed up to height if required).
- Installed into a minimal recess, or providing the joint width is 62mm or larger, the system can simply hang over the edge of the slabs and no recess is required.

#### **MATERIALS**

- Aluminium 6063-T5 mill finish alloy.
- Supplied in 3050mm lengths.