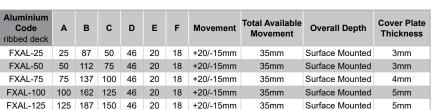

#### **FIXINGS**

- Side and wall members pre-drilled at ~475mm centres to accept countersunk head 6.5mm fixings.
- We recommend Latham Thixotropic Epoxy Adhesive be used in conjunction for superior securing.