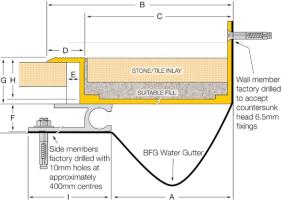

## **FEATURES**

- Brass and aluminium floor expansion joint cover.
- Designed to accommodate 33mm deep tile inlay.
- The tapered edge surface mounted cover plates control the movement in the structure.
- The joint has a serrated top brass flange for additional
  slip resistance.

## **FIXINGS**

- Side member pre-drilled at ~400mm centres for 10mm fasteners.
- Wall member pre-drilled at ~475mm centres to accept countersunk head 6.5mm fixings.
- The tile must be fixed with a suitable bedding agent.