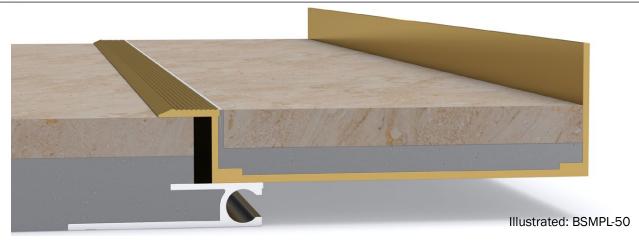

# Latham PAVA-Inlay Series Brass and Aluminium Expansion Joint Cover **BSMPL**

## **FEATURES**

- Brass and aluminium floor expansion joint cover.
- Designed to accommodate 33mm deep tile inlay.
- The tapered edge surface mounted cover plates control the movement in the structure.
- The joint has a serrated top brass flange for additional
  slip resistance.

#### **MATERIALS**

- Aluminium 6063-T5 mill finish alloy.
- Brass 380 mill finish alloy.
- Supplied in 3050mm lengths (brass section supplied in 4000mm lengths).