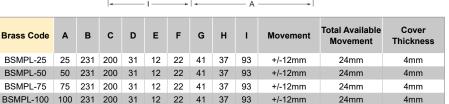

#### **MATERIALS**

- Aluminium 6063-T5 mill finish alloy.
- Brass 380 mill finish alloy.
- Supplied in 3050mm lengths (brass section supplied in 4000mm lengths).

## **FIXINGS**

- Side member pre-drilled at ~400mm centres for 10mm fasteners.
- Wall member pre-drilled at ~475mm centres to accept countersunk head 6.5mm fixings.
- The tile must be fixed with a suitable bedding agent.