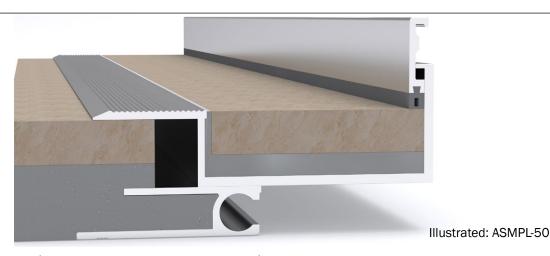

# Latham PAVA-Inlay Series Aluminium Expansion Joint Cover **ASMPL**

## **FEATURES**

- Aluminium floor-to-wall expansion joint cover.
- Designed to accommodate 30mm deep tile inlay.
- The tapered edge surface mounted cover plates control the movement in the structure.
- The joint has a serrated top aluminium flange for additional slip resistance.