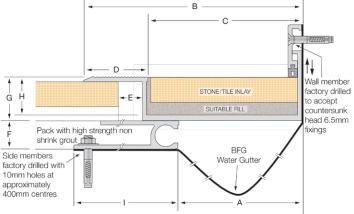

## **FEATURES**

- Aluminium floor-to-wall expansion joint cover.
- Designed to accommodate 30mm deep tile inlay.
- The tapered edge surface mounted cover plates control the movement in the structure.
- The joint has a serrated top aluminium flange for additional slip resistance.

#### **FIXINGS**

- Side member pre-drilled at ~400mm centres for 10mm fasteners.
- Wall member pre-drilled at ~475mm centres to accept countersunk head 6.5mm fixings.
- The tile must be fixed with a suitable bedding agent.