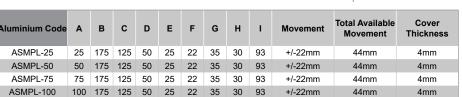

#### **FIXINGS**

- Side member pre-drilled at ~400mm centres for 10mm fasteners.
- Wall member pre-drilled at ~475mm centres to accept countersunk head 6.5mm fixings.
- The tile must be fixed with a suitable bedding agent.