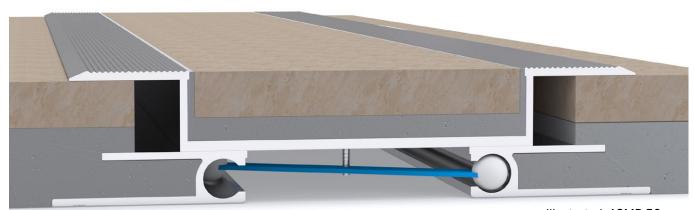

# Latham PAVA-Inlay Series Aluminium Expansion Joint Cover **ASMP**

Illustrated: ASMP-50

### **FEATURES**

- Aluminium floor expansion joint cover.
- Designed to accommodate 30mm deep tile inlay.
- The tapered edge surface mounted cover plates control the movement in the structure.
- The joint has a serrated top aluminium flange for additional slip resistance.

## **MATERIALS**

- Aluminium 6063-T5 mill finish alloy.
- Spring steel treated centering bar with nylon spherical balls (at ~475mm centres).
- Supplied in 3050mm lengths.