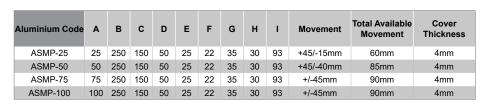

## **MATERIALS**

- Aluminium 6063-T5 mill finish alloy.
- Spring steel treated centering bar with nylon spherical balls (at ~475mm centres).
- Supplied in 3050mm lengths.

### **FIXINGS**

- Side member pre-drilled at ~400mm centres for 10mm fasteners.
- The tile must be fixed with a suitable bedding agent.