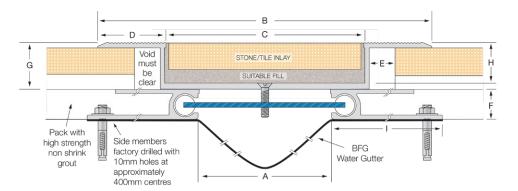

### **FEATURES**

- Aluminium floor expansion joint cover.
- Designed to accommodate 30mm deep tile inlay.
- The tapered edge surface mounted cover plates control the movement in the structure.
- The joint has a serrated top aluminium flange for additional slip resistance.

## **MATERIALS**

- Aluminium 6063-T5 mill finish alloy.
- Spring steel treated centering bar with nylon spherical balls (at ~475mm centres).
- Supplied in 3050mm lengths.

### **FIXINGS**

- Side member pre-drilled at ~400mm centres for 10mm fasteners.
- The tile must be fixed with a suitable bedding agent.