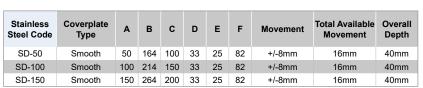

#### **MATERIALS**

- Aluminium 6063-T5 mill finish alloy.
- 304 Grade, 2B finish stainless steel cover plates.
- · Extruded vinyl inserts.
- Supplied in 3050mm lengths.
- Spring steel treated centering bar with nylon spherical balls (at ~475mm centres).

## **FIXINGS**

- Supplied with clip-on CA-16 Block-Out Anchors (10mm holes pre-drilled) installed at ~500mm centres.
- On request: CA-6 Cast-In Anchors can be supplied for cast-in installations.