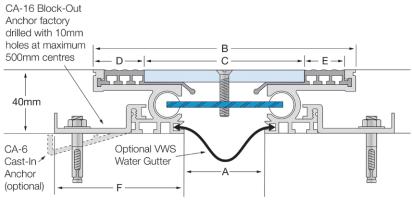

## **FIXINGS**

- Supplied with clip-on CA-16 Block-Out Anchors (10mm holes pre-drilled) installed at ~500mm centres.
- On request: CA-6 Cast-In Anchors can be supplied for cast-in installations.