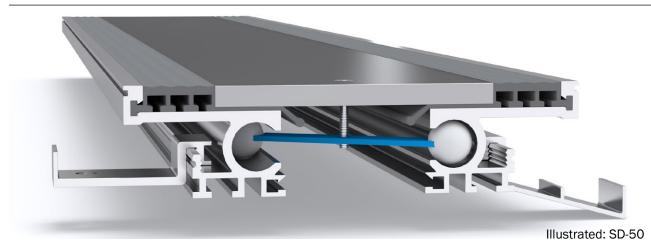

# Latham Flat-Line Series Aluminium Expansion Joint Cover with Stainless Steel Cover Plate SD-50 to SD-150

## **FEATURES**

- Aluminium floor expansion joint cover with a stainless steel cover plate.
- Pedestrian applications where even the slightest bump in a floor can not be tolerated.
- 40mm depth below floor finish.
- Installed in a preformed recess or cast-in.

#### **MATERIALS**

- Aluminium 6063-T5 mill finish alloy.
- 304 Grade, 2B finish stainless steel cover plates.
- · Extruded vinyl inserts.
- Supplied in 3050mm lengths.
- Spring steel treated centering bar with nylon spherical balls (at ~475mm centres).