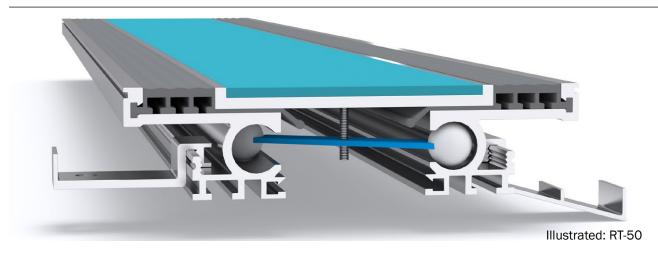

# Latham Flat-Line Series Aluminium Expansion Joint Cover with Vinyl Insert RT-50 to RT-100

### **FEATURES**

- Aluminium floor expansion joint cover with a 3mm recess for a vinyl insert.
- Pedestrian applications where even the slightest bump in a floor can not be tolerated.
- 40mm depth below floor finish.
- Installed in a preformed recess or cast-in.

#### **MATERIALS**

- Aluminium 6063-T5 mill finish alloy.
- Extruded vinyl inserts (centre vinyl insert supplied by others to match surrounding floor).
- Supplied in 3050mm lengths.
- Spring steel treated centering bar with nylon spherical balls (at ~475mm centres).