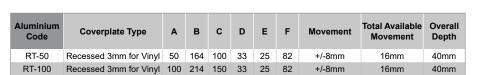

#### FIXINGS

- Supplied with clip-on CA-16 Block-Out Anchors (10mm holes pre-drilled) installed at ~500mm centres.
- On request: CA-6 Cast-In Anchors can be supplied for cast-in installations.