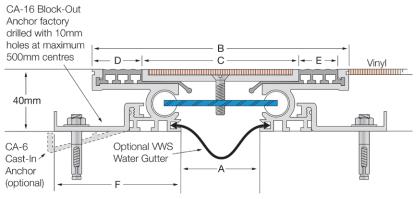

#### FIXINGS

- Supplied with clip-on CA-16 Block-Out Anchors (10mm holes pre-drilled) installed at ~500mm centres.
- On request: CA-6 Cast-In Anchors can be supplied for cast-in installations.