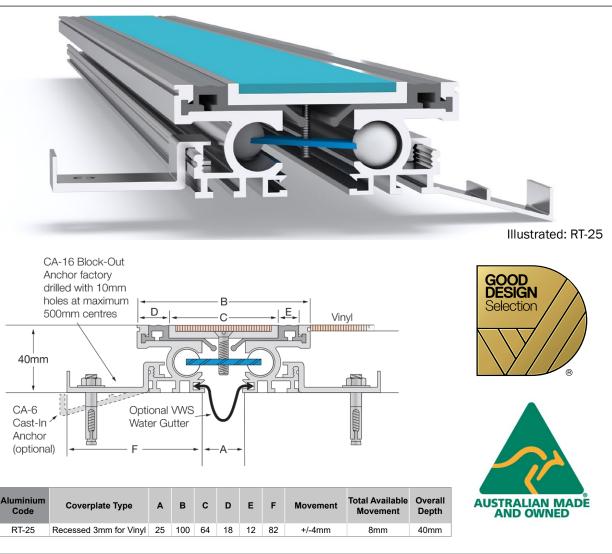

## FEATURES

- Aluminium floor expansion joint cover with a 3mm recess for a vinyl insert.
- Pedestrian applications where even the slightest bump in a floor can not be tolerated.
- 40mm depth below floor finish.
- Installed in a preformed recess or cast-in.

## MATERIALS

- Aluminium 6063-T5 mill finish alloy.
- Extruded vinyl inserts (centre vinyl insert supplied by others to match surrounding floor).
- Supplied in 3050mm lengths.
- Spring steel treated centering bar with nylon spherical balls (at ~475mm centres).

## FIXINGS

- Supplied with clip-on CA-16 Block-Out Anchors (10mm holes pre-drilled) installed at ~500mm centres.
- On request: CA-6 Cast-In Anchors can be supplied for cast-in installations.