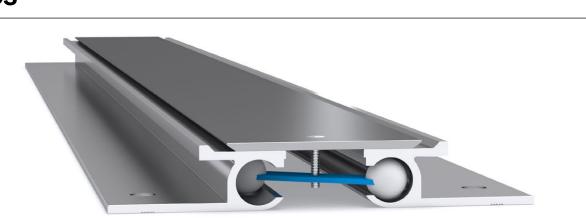

# Latham Flat-Line Series Aluminium Expansion Joint Cover with Stainless Steel Cover Plate NBDS

Illustrated: NBDS-30

### FEATURES

- Aluminium floor expansion joint cover with a stainless steel cover plate.
- Pedestrian applications where even the slightest bump in a floor can not be tolerated.
- Robust system suited to pedestrian applications.
- 25mm depth below floor finish.
- Installed in a preformed recess.

### MATERIALS

- Aluminium 6063-T5 mill finish alloy.
- 304 Grade, 2B finish stainless steel cover plates.
- Supplied in 3050mm lengths.
- Spring steel treated centering bar with nylon spherical balls (at ~475mm centres).