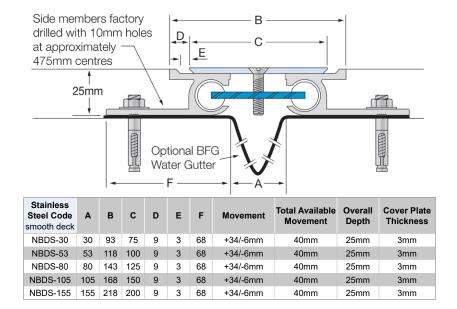

### MATERIALS

- Aluminium 6063-T5 mill finish alloy.
- 304 Grade, 2B finish stainless steel cover plates.
- Supplied in 3050mm lengths.
- Spring steel treated centering bar with nylon spherical balls (at ~475mm centres).

### FIXINGS

• Side members pre-drilled at ~475mm centres for 10mm fasteners.