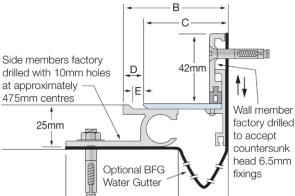

#### **FIXINGS**

- Side member pre-drilled at ~475mm centres for 10mm fasteners.
- Wall member pre-drilled at ~475mm centres to accept countersunk head 6.5mm fixings.