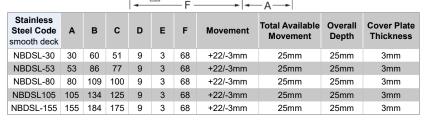

### **MATERIALS**

- Aluminium 6063-T5 mill finish alloy.
- 304 Grade, 2B finish stainless steel cover plates.
- Supplied in 3050mm lengths.