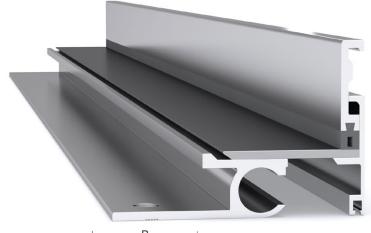

# Latham Flat-Line Series Aluminium Expansion Joint Cover with Stainless Steel Cover Plate **NBDSL**

Illustrated: NBDSL-30

## **FEATURES**

- Aluminium floor-to-wall expansion joint cover with a stainless steel cover plate.
- Pedestrian applications where even the slightest bump in a floor can not be tolerated.
- Robust system suited to pedestrian applications.
- 25mm depth below floor finish.
- · Installed in a preformed recess.

### **MATERIALS**

- Aluminium 6063-T5 mill finish alloy.
- 304 Grade, 2B finish stainless steel cover plates.
- Supplied in 3050mm lengths.