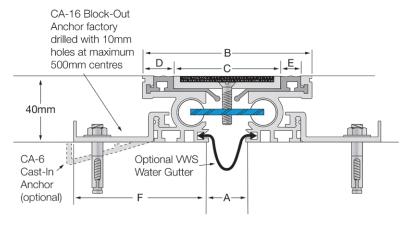

### **FIXINGS**

- Supplied with clip-on CA-16 Block-Out Anchors (10mm holes pre-drilled) installed at ~500mm centres.
- On request: CA-6 Cast-In Anchors can be supplied for cast-in installations.