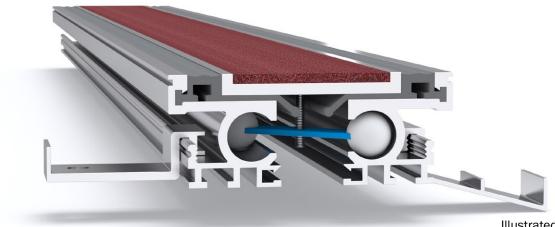

# Latham Flat-Line Series Aluminium Expansion Joint Cover CR-25

Illustrated: CR-25

## **FEATURES**

- Aluminium floor expansion joint cover with an abrasive insert.
- Pedestrian applications where even the slightest bump in a floor can not be tolerated.
- 40mm depth below floor finish.
- Installed in a preformed recess or cast-in.

#### **MATERIALS**

- Aluminium 6063-T5 mill finish alloy.
- Supagrit<sup>™</sup> silicon carbide abrasive insert.
- · Extruded vinyl inserts.
- Supplied in 3050mm lengths.
- Spring steel treated centering bar with nylon spherical balls (at ~475mm centres).