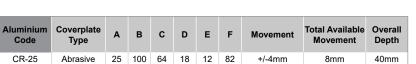

# Latham Flat-Line Series Aluminium Expansion Joint Cover CR-25

Illustrated: CR-25

## **FEATURES**

- Aluminium floor expansion joint cover with an abrasive insert.
- Pedestrian applications where even the slightest bump in a floor can not be tolerated.
- 40mm depth below floor finish.
- Installed in a preformed recess or cast-in.