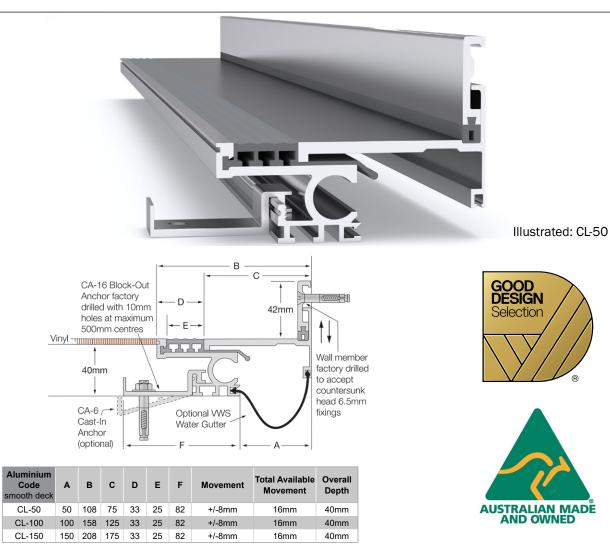

## **FEATURES**

- Aluminium floor-to-wall expansion joint cover. .
- Robust system suited to pedestrian applications where even the slightest bump in a floor can not be tolerated.
- 40mm depth below floor finish.
- 42mm vertical depth up the wall, above floor finish.
- Installed in a preformed recess or cast-in.

## MATERIALS

- Aluminium 6063-T5 mill finish alloy.
- Extruded vinyl inserts.
- Supplied in 3050mm lengths.

## FIXINGS

- Supplied with clip-on CA-16 Block-Out Anchors (10mm holes pre-drilled) installed at ~500mm centres.
- On request: CA-6 Cast-In Anchors can be supplied.
- Wall member pre-drilled at ~475mm centres to accept countersunk head 6.5mm fixings.