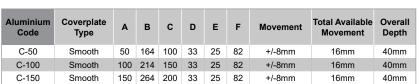

# C-50 to C-150

CA-16 Block-Out
Anchor factory
drilled with 10mm
holes at maximum
500mm centres

D

CA-6
Cast-In
Anchor
(optional)

F