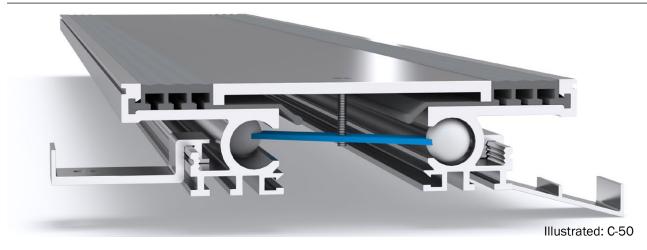

# C-50 to C-150

CA-16 Block-Out
Anchor factory
drilled with 10mm
holes at maximum
500mm centres

D

CA-6
Cast-In
Anchor
(optional)

F

### **FEATURES**

- · Aluminium floor expansion joint cover.
- Robust system suited to pedestrian applications where even the slightest bump in a floor can not be tolerated.
- 40mm depth below floor finish.
- Installed in a preformed recess or cast-in.

#### **MATERIALS**

- Aluminium 6063-T5 mill finish alloy.
- Extruded vinyl inserts.
- Supplied in 3050mm lengths.
- Spring steel treated centering bar with nylon spherical balls (at ~475mm centres).

### **FIXINGS**

- Supplied with clip-on CA-16 Block-Out Anchors (10mm holes pre-drilled) installed at ~500mm centres.
- On request: CA-6 Cast-In Anchors can be supplied for cast-in installations.