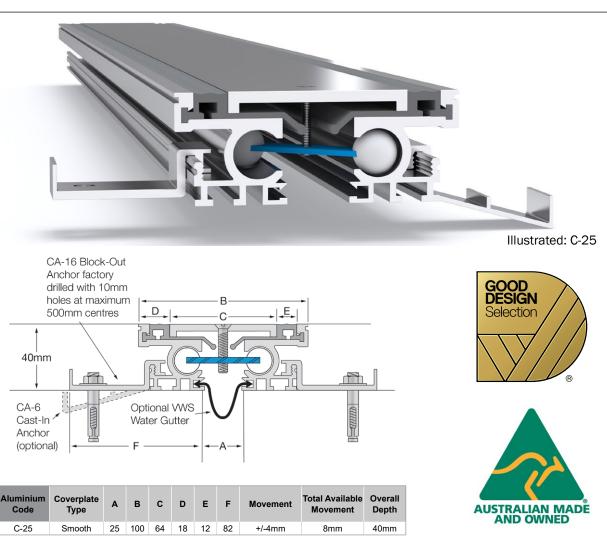

## FEATURES

- Aluminium floor expansion joint cover.
- Robust system suited to pedestrian applications where even the slightest bump in a floor can not be tolerated.
- 25mm depth below floor finish.
- Installed in a preformed recess or cast-in.

## MATERIALS

- Aluminium 6063-T5 mill finish alloy.
- Extruded vinyl inserts.
- Supplied in 3050mm lengths.
- Spring steel treated centering bar with nylon spherical balls (at ~475mm centres).

## FIXINGS

- Supplied with clip-on CA-16 Block-Out Anchors (10mm holes pre-drilled) installed at ~500mm centres.
- On request: CA-6 Cast-In Anchors can be supplied for cast-in installations.