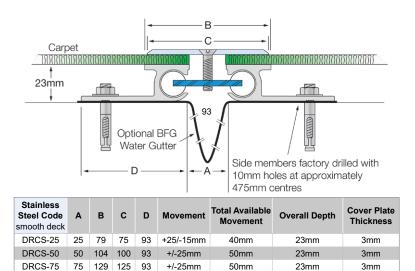

# Latham Carpet-Line Series Aluminium Expansion Joint Cover with Stainless Steel Cover Plate **DRCS**

Illustrated: DRCS-25

+/-25mm

+/-25mm

50mm

50mm

indoor & out-

door use

### **FEATURES**

DRCS-100 100 154

DRCS-150 150 194 200

Aluminium floor expansion joint cover with a stainless steel cover plate.

93

150 93

- Suited to carpet flooring applications.
- These joint covers should be used in conjunction with carpet and underlay, direct stick carpet or carpet tiles.
- 23mm depth below carpet base.
- Installed in a preformed recess.

# MATERIALS

- Aluminium 6063-T5 mill finish alloy.
- 304 Grade, 2B finish stainless steel cover plates.
- Supplied in 3050mm lengths.
- Spring steel treated centering bar with nylon spherical balls (at ~475mm centres).

### FIXINGS

3mm

4mm

23mm

23mm

 Side member pre-drilled at ~475mm centres for 10mm fasteners.