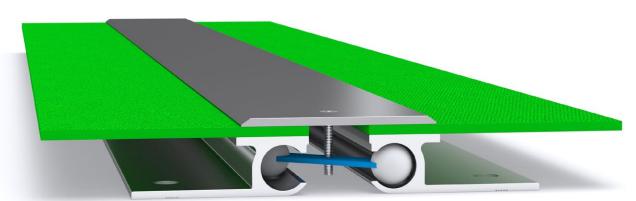

# Latham Carpet-Line Series Aluminium Expansion Joint Cover with Stainless Steel Cover Plate **DRCS**

Illustrated: DRCS-25

+/-25mm

+/-25mm

50mm

50mm

indoor & out-

door use

### **FEATURES**

DRCS-100 100 154

DRCS-150 150 194 200

Aluminium floor expansion joint cover with a stainless steel cover plate.

93

150 93

- Suited to carpet flooring applications.
- These joint covers should be used in conjunction with carpet and underlay, direct stick carpet or carpet tiles.
- 23mm depth below carpet base.
- Installed in a preformed recess.

# MATERIALS

- Aluminium 6063-T5 mill finish alloy.
- 304 Grade, 2B finish stainless steel cover plates.
- Supplied in 3050mm lengths.
- Spring steel treated centering bar with nylon spherical balls (at ~475mm centres).