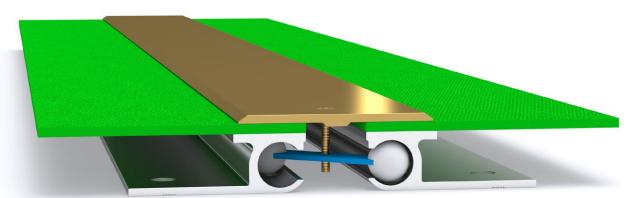

## Latham Carpet-Line Series Aluminium Expansion Joint Cover with Brass Cover Plate DRCB

Illustrated: DRCB-25

+25/-15mm

+/-25mm

+/-25mm

+/-25mm

+/-25mm

40mm

75 129

125 93

150 93

Aluminium floor expansion joint cover with a brass cover plate.

93

- Suited to carpet flooring applications.
- These joint covers should be used in conjunction with carpet and underlay, direct stick carpet or carpet tiles.
- 23mm depth below carpet base. •
- Installed in a preformed recess.

## MATERIALS

- Aluminium 6063-T5 mill finish alloy.
- Brass 380 mill finish alloy cover plate. •
- Supplied in 3050mm lengths (brass cover plates • supplied in 4000mm lengths).
- Spring steel treated centering bar with nylon spherical

balls (at ~475mm centres).

Website Link - PDF and DWG Details

Side member pre-drilled at ~475mm centres for

**Product Information** 

10mm fasteners.

3mm

3mm

3mm