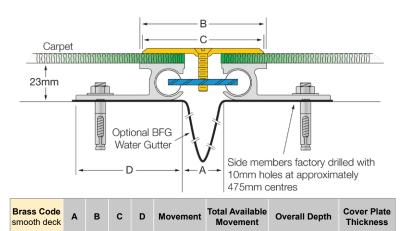

## Latham Carpet-Line Series Aluminium Expansion Joint Cover with Brass Cover Plate DRCB

Illustrated: DRCB-25

+25/-15mm

+/-25mm

+/-25mm

+/-25mm

+/-25mm

40mm

50mm

50mm

50mm

50mm

23mm

23mm

23mm

23mm

23mm

## **FEATURES**

DRCB-25

DRCB-50

DRCB-75

25 79 75 93

50 104 100 93

DRCB-150 150 194 200

DRCB-100 100 154

75 129

125 93

150 93

Aluminium floor expansion joint cover with a brass cover plate.

93

- Suited to carpet flooring applications.
- These joint covers should be used in conjunction with carpet and underlay, direct stick carpet or carpet tiles.
- 23mm depth below carpet base. •
- Installed in a preformed recess.

## MATERIALS

- Aluminium 6063-T5 mill finish alloy.
- Brass 380 mill finish alloy cover plate. •
- Supplied in 3050mm lengths (brass cover plates • supplied in 4000mm lengths).
- Spring steel treated centering bar with nylon spherical

balls (at ~475mm centres).

Website Link - PDF and DWG Details

Side member pre-drilled at ~475mm centres for

**Product Information** 

10mm fasteners.

3mm

3mm

3mm