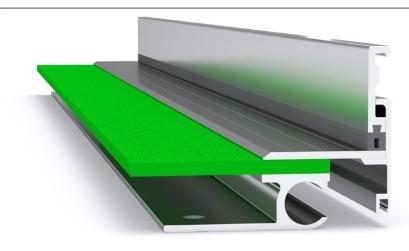

# Latham Carpet-Line Series Aluminium Expansion Joint Cover **DRCAL**

Illustrated: DRCAL-25

### **FEATURES**

- Aluminium floor-to-wall expansion joint cover.
- Suited to carpet flooring applications.
- These joint covers should be used in conjunction with carpet and underlay, direct stick carpet or carpet tiles.
- 23mm depth below carpet base.
- Installed in a preformed recess.