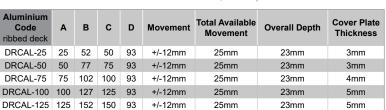

#### **MATERIALS**

- Aluminium 6063-T5 mill finish alloy.
- Supplied in 3050mm lengths.