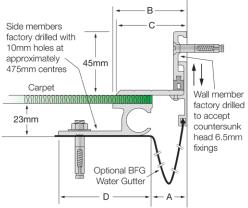

### **FEATURES**

- Aluminium floor-to-wall expansion joint cover.
- Suited to carpet flooring applications.
- These joint covers should be used in conjunction with carpet and underlay, direct stick carpet or carpet tiles.
- 23mm depth below carpet base.
- Installed in a preformed recess.

#### **FIXINGS**

 Side member pre-drilled at ~475mm centres for 10mm fasteners.