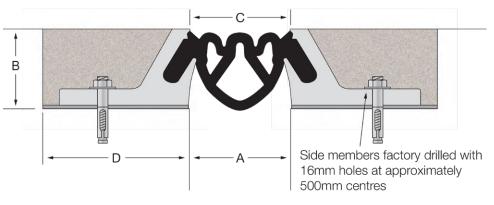

# Latham Car Joint Series Aluminium Expansion Joint Cover **USETM-50**

| Aluminium Code | A  | В  | С  | D  | Movement | Total Available<br>Movement |
|----------------|----|----|----|----|----------|-----------------------------|
| USETM-50       | 50 | 38 | 50 | 66 | +/-20mm  | 40mm                        |

## **FIXINGS**

Side member pre-drilled 16mm holes at ~500mm centres.