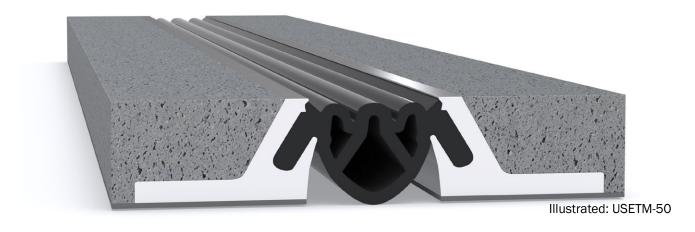

# Latham Car Joint Series Aluminium Expansion Joint Cover **USETM-50**

| Aluminium Code | A  | В  | С  | D  | Movement | Total Available<br>Movement |
|----------------|----|----|----|----|----------|-----------------------------|
| USETM-50       | 50 | 38 | 50 | 66 | +/-20mm  | 40mm                        |

#### **FEATURES**

- Aluminium and neoprene floor expansion joint cover.
- The Latham Elastomeric Parking Seal provides an attractive expansion joint solution for parking stations and roof top parking structures.
- The neoprene seal creates a virtually water proof seal when correctly installed.
- The flush finish and elimination of the cover plate ensure quiet transition of vehicles.

### **MATERIALS**

- Aluminium 6063-T5 mill finish alloy.
- One-way, non-removable neoprene seal.
- Supplied in 3050mm lengths
- Neoprene can be supplied in lengths up to 50m to

reduce on-site joining of the seal.