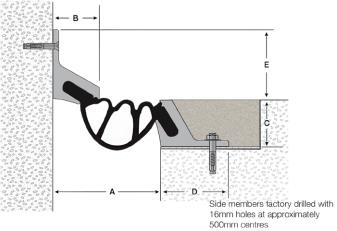

# Latham Car Joint Series Aluminium Expansion Joint Cover **USETM-50FW**

Illustrated: USETM-50FW

| Aluminium Code | A  | В  | С  | D  | E  | Movement | Total Available<br>Movement | Overall Depth |
|----------------|----|----|----|----|----|----------|-----------------------------|---------------|
| USETM-50FW     | 75 | 38 | 38 | 50 | 70 | +/-20mm  | 40mm                        | 108mm         |

#### **FIXINGS**

 Side member pre-drilled 16mm holes at ~500mm centres.