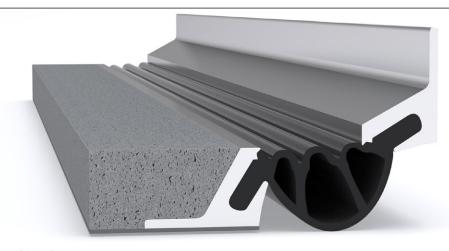

# Latham Car Joint Series Aluminium Expansion Joint Cover **USETM-50FW**

Illustrated: USETM-50FW

| Aluminium Code | A  | В  | С  | D  | E  | Movement | Total Available<br>Movement | Overall Depth |
|----------------|----|----|----|----|----|----------|-----------------------------|---------------|
| USETM-50FW     | 75 | 38 | 38 | 50 | 70 | +/-20mm  | 40mm                        | 108mm         |

#### **FEATURES**

- Aluminium and neoprene floor-to-wall expansion joint cover
- The Latham Elastomeric Parking Seal provides an attractive expansion joint solution for parking stations and roof top parking structures.
- The neoprene seal creates a virtually water proof seal when correctly installed.
- The flush finish and elimination of the cover plate ensure quiet transition of vehicles.

## **MATERIALS**

- Aluminium 6063-T5 mill finish alloy.
- One-way, non-removable neoprene seal.
- Supplied in 3050mm lengths.

 Neoprene can be supplied in lengths up to 50m to reduce on-site joining of the seal.