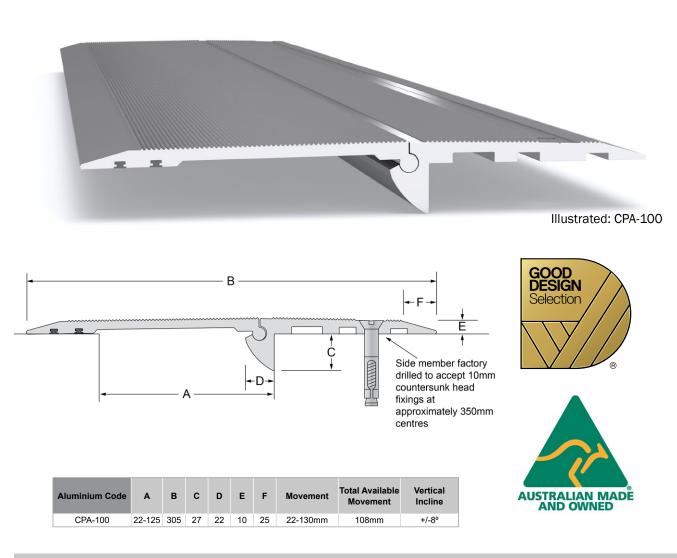

# MATERIALS

- Aluminium 6063-T5 mill finish alloy.
- Supplied in 3050mm lengths.

# FIXINGS

• One side member is pre-drilled at ~350mm centres for 10mm countersunk head fixings (must be long

enough to ensure the fixings penetrate to the structural slab).

Latham recommend the system is bedded on the fixing side with a suitable epoxy bedding compound like Titazel Thixotropic Epoxy Adhesive.