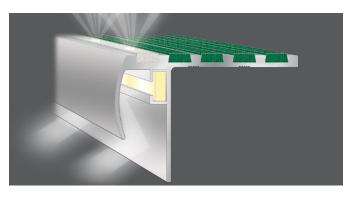

## **PRODUCT DETAILS - TOP-755S**

Latham Tredlite Illuminated Slip Resistant Safety Stair Tread Nosings feature the newest safe low voltage 24V LED lighting technology, which is cheap and efficient to run. For most applications all necessary hardware is supplied, including transformers which will simply plug into a power point.

For the top stair treads, landings and platforms or through-out the staircase, dual purpose Tredlite (TOP) should be considered with the first slip resistant bar in off white colour, designed to emit a low glow lamp effect as well as a fan light effect. The holes are approximately 8mm in diameter and are at approximately 66mm centres.