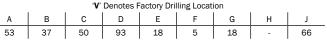

For the top stair treads, landings and platforms or through-out the staircase, dual purpose Tredlite (TOP) should be considered with the first slip resistant bar in off white colour, designed to emit a low glow lamp effect as well as a fan light effect. The holes are approximately 8mm in diameter and are at approximately 66mm centres.

LRV: 41.14

Rose

LRV: 47.10

Lumo Luminescent

Glow-In-The-Dark LRV: 51.62

good Design

Standard Supply: Cut to site required lengths, complete with countersunk holes, stainless steel screws and plastic plugs, or in full 4600mm lengths Aluminium: 6063-T5, ASTM B221, Mill Finish Inserts: Suregrip<sup>™</sup> Sparkling Black (standard) Silicon Carbide Mineral Inserts, or Supagrit™ Coloured Silicon Carbide Mineral Inserts