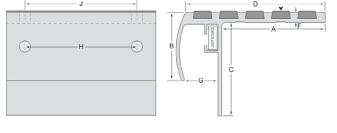

For the top stair treads, landings and platforms or through-out the staircase, dual purpose Tredlite (TOP) should be considered with the first slip resistant bar in off white colour, designed to emit a low glow lamp effect as well as a fan light effect. The holes are approximately 8mm in diameter and are at approximately 66mm centres.

LRV: 41.14

Rose

LRV: 47.10

Lumo Luminescent

Glow-In-The-Dark LRV: 51.62

good Design

Standard Supply: Cut to site required lengths, complete with countersunk holes, stainless steel screws and plastic plugs, or in full 4600mm lengths Aluminium: 6063-T5, ASTM B221, Mill Finish Inserts: Suregrip<sup>™</sup> Sparkling Black (standard) Silicon Carbide Mineral Inserts, or Supagrit™ Coloured Silicon Carbide Mineral Inserts