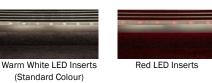

## **PRODUCT DETAILS - TOP-755S**

Latham Tredlite Illuminated Slip Resistant Safety Stair Tread Nosings feature the newest safe low voltage 24V LED lighting technology, which is cheap and efficient to run. For most applications all necessary hardware is supplied, including transformers which will simply plug into a power point.