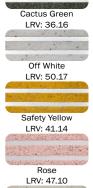

### **FEATURES**

- P5 Slip Classification
- Super hard wearing.
- Abrasive Silicon Carbide Mineral Insert
- 16 insert colours available
- Luminance Reflective Value (LRV)
- **UV Stable**