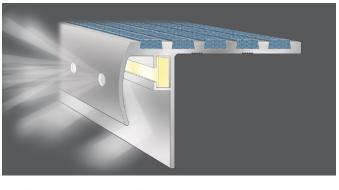

#### **PRODUCT DETAILS - DEC-755S**

Latham Tredlite Illuminated Slip Resistant Safety Stair Tread Nosings feature the newest safe low voltage 24V LED lighting technology, which is cheap and efficient to run. For most applications all necessary hardware is supplied, including transformers which will simply plug into a power point.

For further decorative impact, the bullnose of the nosings is available with holes to create a line of light for a powerful visual effect (DEC). When this is being considered it should be specified throughout the entire stairway. The holes are approximately 8mm in diameter and are at approximately 66mm centres.