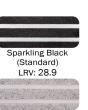

#### **MATERIALS**

Standard Supply: Cut to site required lengths, complete with countersunk holes, stainless steel screws and plastic plugs, or in full 4600mm lengths Aluminium: 6063-T5, ASTM B221, Mill Finish **Inserts:** Suregrip™ Sparkling Black (standard) Silicon Carbide Mineral Inserts, or Supagrit™ Coloured Silicon Carbide Mineral Inserts