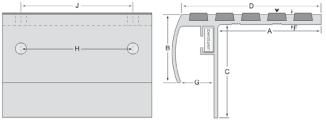

# Latham Tredlite 2 Asbraloy™ LED Decorative Safety Stair Tread Nosing Data Sheet TYPE-DEC-755S

| V Denotes Factory Drilling Location |    |    |    |   |    |    |   |   |  |
|-------------------------------------|----|----|----|---|----|----|---|---|--|
| Α                                   | В  | С  | D  | F | G  | Н  | J |   |  |
| 53                                  | 37 | 50 | 75 | 5 | 18 | 66 | - | _ |  |