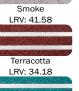

Warm White LED Inserts (Standard Colour)

Green LED Inserts

Red LED Inserts

Smoke LRV: 41.58

LRV: 37.70

Lumo Luminescent

Glow-In-The-Dark LRV: 51.62