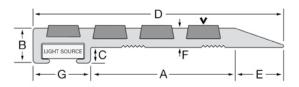

# Latham Tredlite 2 Asbraloy™ LED Decorative Safety Stair Tread Nosing Data Sheet TYPE-FL-AB734ST

| 'V' Denotes Factory Drilling Location |    |    |   |    |    |   |    |
|---------------------------------------|----|----|---|----|----|---|----|
|                                       | Α  | В  | С | D  | E  | F | G  |
|                                       | 42 | 10 | 5 | 75 | 15 | 5 | 17 |