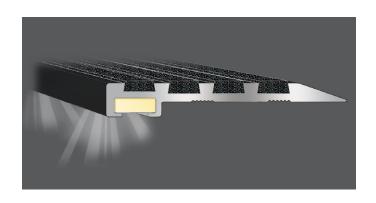

### **PRODUCT DETAILS - FL-AB734ST**

Latham Tredlite Illuminated Slip Resistant Safety Stair Tread Nosings feature the newest safe low voltage 24V LED lighting technology, which is cheap and efficient to run. For most applications all necessary hardware is supplied, including transformers which will simply plug into a power point.

The standard FL lighting system is installed to create a fan light effect over the risers and treads in darkened conditions, providing confidence and safety for negotiating the stairs.

The Latham Super Visual range in All-Black and All-White are specifically designed to meet the requirements of AS1428.1-2009. The All-Black should be used with a light background (step).