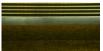

#### **MATERIALS**

Standard Supply: Cut to site required lengths, complete with countersunk holes, stainless steel screws and plastic plugs, or in full 4600mm lengths Aluminium: 6063-T5, ASTM B221.

Inserts: Suregrip™ Sparkling Black Silicon Carbide Mineral Inserts.

**Finish:** Black Anodised (20 micron). As the material is cut to length, ends will be mill finish.