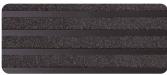

## **FEATURES**

- P5 Slip Classification
- Super hard wearing.
- Abrasive Silicon Carbide Mineral Insert
- Luminance Reflective Value (LRV): 5
- UV Stable

#### **MATERIALS**

Standard Supply: Cut to site required lengths, complete with countersunk holes, stainless steel screws and plastic plugs, or in full 4600mm lengths Aluminium: 6063-T5, ASTM B221.

Inserts: Suregrip™ Sparkling Black Silicon Carbide Mineral Inserts.