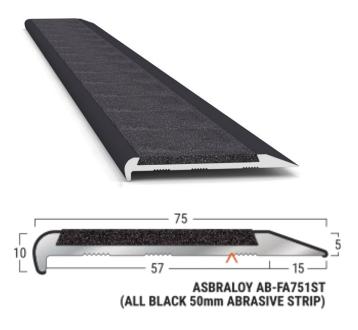

Latham Asbraloy™ Super Visual Surface Mounted Safety Stair Tread Nosing Data Sheet TYPE-AB-FA751ST

A - Denotes Factory Drilling Location

### **PRODUCT DETAILS - AB-FA751ST**

The Latham Super Visual range in All-Black and All-White are specifically designed to meet the requirements of AS1428.1-2009. The All-Black should be used with a light background (step) and vice versa.

Surface mounted stair tread nosings are designed for existing and new applications. The nosing can be installed over the substrate and the tapered profile ensures there is no tripping hazard. The stair tread nosings can be installed on most flooring finishes including stone, concrete, tile, terrazzo, timber, pavers, brick, carpet and vinyl.

## **FEATURES**

- P5 Slip Classification.
- Super hard wearing.
- Full Abrasive Silicon Carbide Mineral Insert.
- Luminance Reflective Value (LRV): 4.45
- Available factory curved.
- UV Stable.

# MATERIALS

Standard Supply: Cut to site required lengths, complete with countersunk holes, stainless steel screws and plastic plugs, or in full 4600mm lengths. Aluminium: 6063-T5, ASTM B221. Inserts: Suregrip<sup>™</sup> Sparkling Black Silicon Carbide Mineral Inserts. Finish: Black Anodised (20 micron). As the material is cut to length, ends will be mill finish.