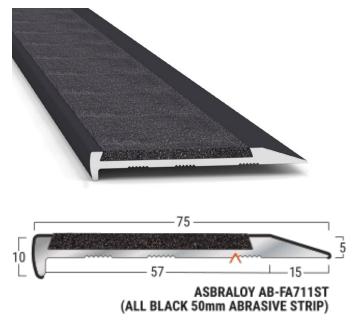

Latham Asbraloy™ Super Visual Surface Mounted Safety Stair Tread Nosing Data Sheet TYPE-AB-FA711ST

A - Denotes Factory Drilling Location

LRV: 4.45

Surface mounted stair tread nosings are designed for existing and new applications. The nosing can be installed over the substrate and the tapered profile ensures there is no tripping hazard. The stair tread nosings can be installed on most flooring finishes including stone, concrete, tile, terrazzo, timber, pavers, brick, carpet and vinyl.

### **FEATURES**

- P5 Slip Classification.
- Super hard wearing.
- Full Abrasive Silicon Carbide Mineral Insert.
- Luminance Reflective Value (LRV): 4.45
- Available factory curved.
- UV Stable.

## MATERIALS

Standard Supply: Cut to site required lengths, complete with countersunk holes, stainless steel screws and plastic plugs, or in full 4600mm lengths. Aluminium: 6063-T5, ASTM B221. Inserts: Suregrip<sup>™</sup> Sparkling Black Silicon Carbide Mineral Inserts.

**Finish:** Black Anodised (20 micron). As the material is cut to length, ends will be mill finish.