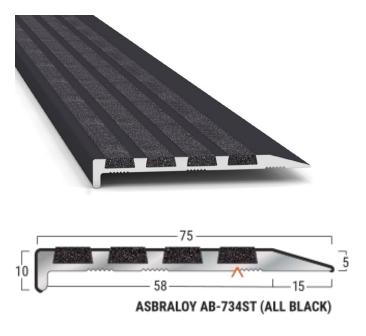

# Latham Asbraloy™ Super Visual Surface Mounted Safety Stair Tread Nosing Data Sheet TYPE-AB-734ST

A - Denotes Factory Drilling Location

Surface mounted stair tread nosings are designed for existing and new applications. The nosing can be installed over the substrate and the tapered profile ensures there is no tripping hazard. The stair tread nosings can be installed on most flooring finishes including stone, concrete, tile, terrazzo, timber, pavers, brick, carpet and vinyl.

#### MATERIALS

Standard Supply: Cut to site required lengths, complete with countersunk holes, stainless steel screws and plastic plugs, or in full 4600mm lengths. Aluminium: 6063-T5, ASTM B221. Inserts: Suregrip<sup>™</sup> Sparkling Black Silicon Carbide Mineral Inserts.

**Finish:** Black Anodised (20 micron). As the material is cut to length, ends will be mill finish.