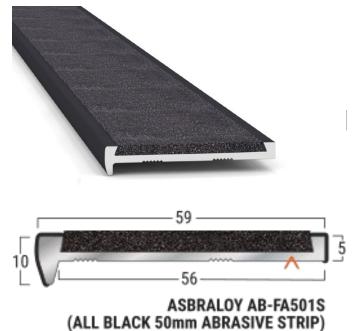

Latham Asbraloy™ Super Visual Recessed Mounted Safety Stair Tread Nosing Data Sheet TYPE-AB-FA501S

A - Denotes Factory Drilling Location

LRV: 4.45

## **PRODUCT DETAILS - AB-FA501S**

The Latham Super Visual range in All-Black and All-White are specifically designed to meet the requirements of AS1428.1-2009. The All-Black should be used with a light background (step) and vice versa.

Recess mounted stair tread nosings are designed for both internal and external applications. The nosing can be recessed into new work or recessed into existing floor finishes. The stair tread nosings can be installed on most flooring finishes including stone, concrete, tile, terrazzo, timber, pavers, brick, carpet and vinyl.

# **FEATURES**

- P5 Slip Classification.
- Super hard wearing.
- Full Abrasive Silicon Carbide Mineral Insert.
- Luminance Reflective Value (LRV): 4.45
- Available factory curved.
- UV Stable.

## MATERIALS

Standard Supply: Cut to site required lengths, complete with countersunk holes, stainless steel screws and plastic plugs, or in full 4600mm lengths. Aluminium: 6063-T5, ASTM B221,

Inserts: Suregrip<sup>™</sup> Sparkling Black Silicon Carbide Mineral Inserts.

Finish: Black Anodised (20 micron). As the material is cut to length, ends will be mill finish.