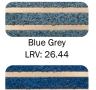

# **FEATURES**

- P5 Slip Classification
- Super hard wearing.
- Abrasive Silicon Carbide Mineral Insert.
- 13 insert colours available
- Luminance Reflective Value (LRV)
- Available factory curved
- UV Stable