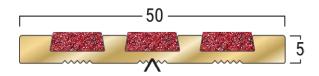

# **ASBRABRONZ B493S (TERRACOTTA)**

Λ - Denotes Factory Drilling Location When Specified

Glow-In-The-Dark LRV: 40.82

#### **PRODUCT DETAILS - B493S**

Latham safety inserts provide slip resistant protection for pedestrians, building occupants and owners. Safety stair inserts highlight the leading edge of the step, or make ramps or flat surfaces safe. These metal supported products are recommended for installation in rebated or preformed grooves in granite, marble, terrazzo, concrete and timber treads.

## **MATERIALS**

Standard Supply: Cut to site required lengths, complete with countersunk holes, stainless steel screws and plastic plugs, or in full 4600mm lengths Brass: Alloy 380 UNS - C38010, Mill Finish Inserts: Supagrit™ (Standard - Brown) Silicon Carbide Mineral Inserts.