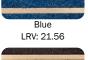

# **FEATURES**

- P5 Slip Classification
- Super hard wearing.
- Abrasive Silicon Carbide Mineral Insert.
- 13 insert colours available
- Luminance Reflective Value (LRV)
- Available factory curved
- UV Stable