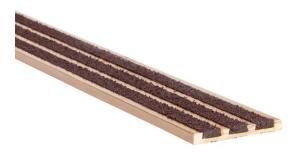

#### **PRODUCT DETAILS - B493S**

Latham safety inserts provide slip resistant protection for pedestrians, building occupants and owners. Safety stair inserts highlight the leading edge of the step, or make ramps or flat surfaces safe. These metal supported products are recommended for installation in rebated or preformed grooves in granite, marble, terrazzo, concrete and timber treads.

## **MATERIALS**

Standard Supply: Cut to site required lengths, complete with countersunk holes, stainless steel screws and plastic plugs, or in full 4600mm lengths Brass: Alloy 380 UNS - C38010, Mill Finish Inserts: Supagrit™ (Standard - Brown) Silicon Carbide Mineral Inserts.