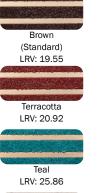

# **ASBRABRONZ B493S (TERRACOTTA)**

Λ - Denotes Factory Drilling Location When Specified

Glow-In-The-Dark LRV: 40.82

# **FEATURES**

- P5 Slip Classification
- Super hard wearing.
- Abrasive Silicon Carbide Mineral Insert.
- 13 insert colours available
- Luminance Reflective Value (LRV)
- Available factory curved
- UV Stable