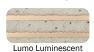

# **ASBRABRONZ B493S (TERRACOTTA)**

Λ - Denotes Factory Drilling Location When Specified

Glow-In-The-Dark LRV: 40.82