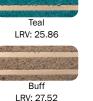

# **FEATURES**

- P5 Slip Classification
- Super hard wearing.
- Abrasive Silicon Carbide Mineral Insert.
- 13 insert colours available
- Luminance Reflective Value (LRV)
- Available factory curved
- UV Stable