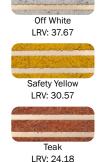

# **FEATURES**

- P5 Slip Classification
- Super hard wearing.
- Abrasive Silicon Carbide Mineral Insert.
- 13 insert colours available
- Luminance Reflective Value (LRV)
- Available factory curved
- UV Stable