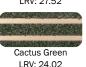

# **FEATURES**

- P5 Slip Classification
- Super hard wearing.
- Abrasive Silicon Carbide Mineral Insert.
- 13 insert colours available
- Luminance Reflective Value (LRV)
- Available factory curved
- UV Stable