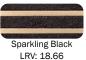

# **FEATURES**

- P5 Slip Classification
- Super hard wearing.
- Abrasive Silicon Carbide Mineral Insert.
- 13 insert colours available
- Luminance Reflective Value (LRV)
- Available factory curved
- UV Stable