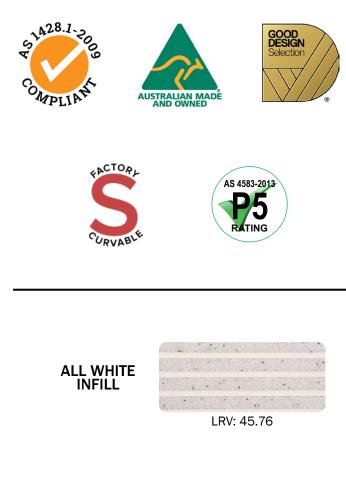

#### **PRODUCT DETAILS - AW-493S**

The Latham Super Visual range in All-Black and All-White are specifically designed to meet the requirements of AS1428.1-2009. The All-Black should be used with a light background(step) and vice versa.

### **FEATURES**

- P5 Slip Classification
- Super hard wearing.
- Abrasive Silicon Carbide Mineral Insert.
- Luminance Reflective Value (LRV): 45.76
- Available factory curved
- UV Stable

**Inserts:** Suregrip<sup>™</sup> Off White Silicon Carbide Mineral Inserts.

**Finish:** All-White Powdercoated. As the material is cut to length, ends will be mill finish.

## COMPLIANCE

- NCC compliant
- AS 1428.1-2009 compliant
- Wet Slip Test: Mean British Pendulum (SRV) Classification - P5
- Oil Wet Ramp Test: Slip Resistant Acceptance Group - R12
- Tested to Australian Standard ISO 9239 Reaction to Fire Test for Flooring.