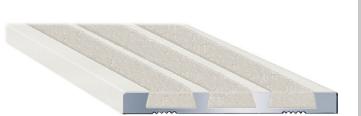

# Latham Asbraloy™ Super Visual Recessed Mounted Safety Stair Tread Nosing Data Sheet **TYPE-AW-493S**

ASBRALOY AW-493S (ALL WHITE)

A - Denotes Factory Drilling Location

Recess mounted stair tread nosings are designed for both internal and external applications. The nosing can be recessed into new work or recessed into existing floor finishes. The stair tread nosings can be installed on most flooring finishes including stone, concrete, tile, terrazzo, timber, pavers, brick, carpet and vinyl.