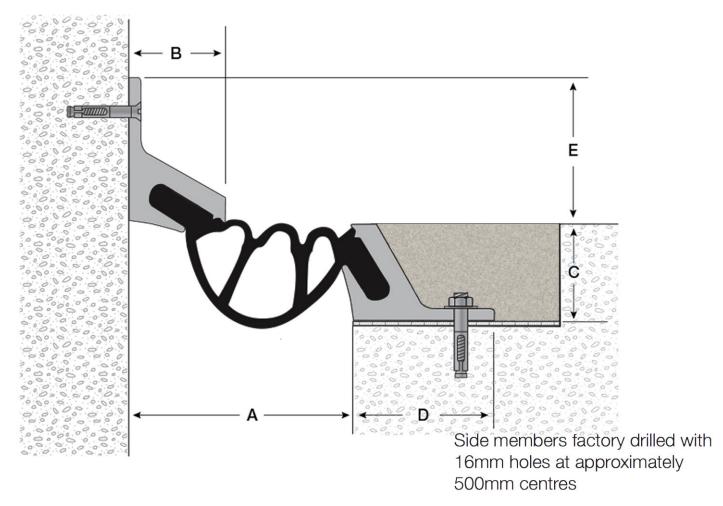

## LATHAM AUSTRALIA PTY LTD

14 TENNYSON ROAD GLADESVILLE 2111 AUSTRALIA Phone: 61 2 9879 7888 Fax: 61 2 9879 7666 Web: www.latham-australia.com

Illustrated: USETM-50FW

Not to scale.

All dimensions are to be verified before construction

Verified By...... Date.....

| Aluminium Code | Α  | В  | С  | D  | E  | Movement | Total Available<br>Movement | Overall<br>Depth |
|----------------|----|----|----|----|----|----------|-----------------------------|------------------|
| USETM-50FW     | 75 | 38 | 38 | 50 | 70 | +/-20mm  | 40mm                        | 108mm            |

All dimensions are in millimetres.

All mechanical expansion joint fixings by others.

The Latham Elastomeric Parking Seal provides an attractive expansion joint solution for parking stations and roof top structires. The neoprene seal creates a virtually water proof seal when correctly installed. The flush finish and elimination of the cover plate ensure quiet transition of vehicles.