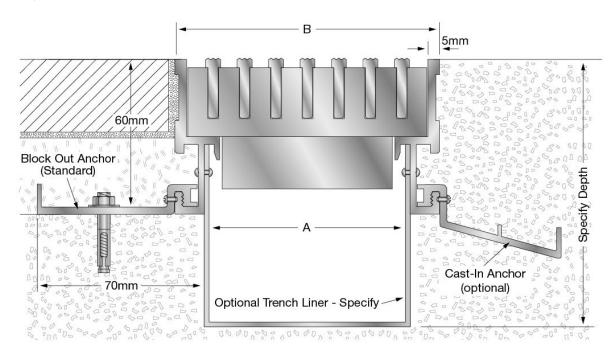

## **HDGLS SERIES TRENCH GRATE**

**LATHAMGRATE SERIES** 

## LATHAM AUSTRALIA PTY LTD

14 TENNYSON ROAD GLADESVILLE 2111 AUSTRALIA Phone: 61 2 9879 7888 Fax: 61 2 9879 7666

Web: www.latham-australia.com

Illustrated: HDGLS-4S (not to scale)

All dimensions are to be verified before construction

Verified By..... Date.....

Contact your Latham Representative to discuss the application and specification of this system.

| Aluminium<br>Serrated Top | Α     | В     | Open Flow Area per lineal metre of grate (cm²) | Class Classification<br>as per AS 3996 | Number of 6.5mm<br>Serrated T's |
|---------------------------|-------|-------|------------------------------------------------|----------------------------------------|---------------------------------|
| HDGLS-3S                  | 55mm  | 85mm  | 360                                            | С                                      | 5                               |
| HDGLS-4S                  | 80mm  | 110mm | 480                                            | С                                      | 7                               |
| HDGLS-5S                  | 105mm | 135mm | 600                                            | В                                      | 9                               |
| HDGLS-6S                  | 130mm | 165mm | 720                                            | В                                      | 11                              |