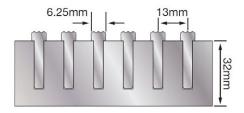

Verified By..... Date.....

Contact your Latham Representative to discuss the application and specification of this system.

| Aluminium<br>Serrated Top | Α     | В     | Open Flow Area per lineal metre of grate (cm²) | Class Classification<br>as per AS 3996 | Number of 6.5mm<br>Serrated T's |
|---------------------------|-------|-------|------------------------------------------------|----------------------------------------|---------------------------------|
| HDGLS-3S                  | 55mm  | 85mm  | 360                                            | С                                      | 5                               |
| HDGLS-4S                  | 80mm  | 110mm | 480                                            | С                                      | 7                               |
| HDGLS-5S                  | 105mm | 135mm | 600                                            | В                                      | 9                               |
| HDGLS-6S                  | 130mm | 165mm | 720                                            | В                                      | 11                              |