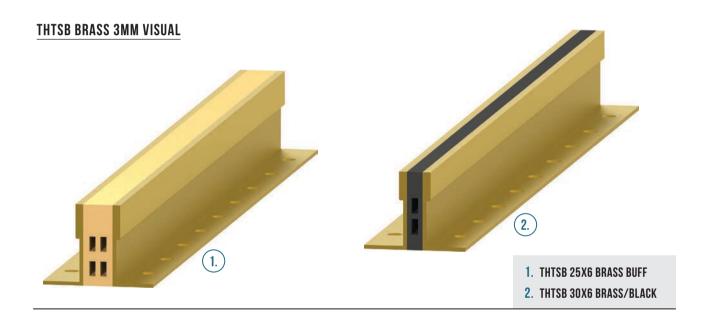

| CUSTOM MADE LOC® AND TILE STRIP PROFILE GUIDE  To order specify height, width, neoprene colour & metal type     |                                                                                    |                                                                                    |                     |                                                               |                                                       |       |      |                                                                                                                                                 |                                                               |                    |  |
|-----------------------------------------------------------------------------------------------------------------|------------------------------------------------------------------------------------|------------------------------------------------------------------------------------|---------------------|---------------------------------------------------------------|-------------------------------------------------------|-------|------|-------------------------------------------------------------------------------------------------------------------------------------------------|---------------------------------------------------------------|--------------------|--|
| Product Type                                                                                                    |                                                                                    | Application                                                                        | า                   | Metal Finishes Available                                      |                                                       |       | able | Metal Side<br>Plate Depth                                                                                                                       |                                                               |                    |  |
| CURVED LOC® STRIPS                                                                                              | consult                                                                            | Curved or circular Loc® Strips<br>consult Latham Australia for<br>further details. |                     |                                                               | 1mm and 3mm Brass and Zinc,<br>0.7mm Stainless Steel. |       |      |                                                                                                                                                 | 22mm, 31mm, 40mm,<br>50mm, 65mm, 80mm,<br>90mm, 100mm, 115mm. |                    |  |
| CURVED TILES STRIPS                                                                                             | Curved or Circular Tile Strips<br>consult Latham Australia for<br>further details. |                                                                                    |                     | 1mm and 3mm Brass<br>and Aluminium,<br>0.7mm Stainless Steel. |                                                       |       |      | 10mm, 12mm, 15mm, 18mm,<br>20mm, 22mm, 25mm, 27mm,<br>32mm, 37mm, 42mm, 47mm,<br>52mm, 62mm, 72mm, 77mm,<br>82mm, 92mm, 102mm, 112mm,<br>127mm. |                                                               |                    |  |
| THTSB 18x6 or 18x12<br>THTSB 20x6 or 20x12<br>THTSB 25x6 or 25x12<br>THTSB 30x6 or 30x12<br>THTSB 33x6 or 33x12 | Suitable<br>except TH                                                              | Suitable for onsite grinding,<br>except THTSB 18x6 which can<br>be ground.         |                     | Only available in<br>Brass 3mm Visual.                        |                                                       |       |      | 20mm,<br>22mm,<br>27mm,<br>32mm,<br>35mm.                                                                                                       |                                                               |                    |  |
| PCS 19x6<br>PCS 19x12                                                                                           |                                                                                    |                                                                                    | flooring<br>ble for | flooring 1mm Brass and Zinc sle for Perforatted Side Plates.  |                                                       |       | -    | 19mm.                                                                                                                                           |                                                               |                    |  |
| NEOPRENE INFILL COLOUR OPTIONS                                                                                  |                                                                                    |                                                                                    |                     |                                                               | METAL SIDE PLATE OPTIONS                              |       |      |                                                                                                                                                 |                                                               |                    |  |
| BU Buff (                                                                                                       | Grey                                                                               | BL                                                                                 | Black               |                                                               | BR                                                    | Brass | ZN   | Zinc                                                                                                                                            | SS                                                            | Stainless<br>Steel |  |