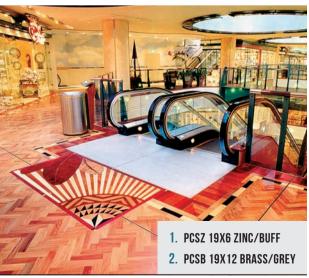

| CUSTOM MADE LOC® AND TILE STRIP PROFILE GUIDE  To order specify height, width, neoprene colour & metal type     |                                                                                    |                                                                                    |                     |                                                               |                                                       |       |      |                                                                                                                                                 |                                                               |                    |  |
|-----------------------------------------------------------------------------------------------------------------|------------------------------------------------------------------------------------|------------------------------------------------------------------------------------|---------------------|---------------------------------------------------------------|-------------------------------------------------------|-------|------|-------------------------------------------------------------------------------------------------------------------------------------------------|---------------------------------------------------------------|--------------------|--|
| Product Type                                                                                                    |                                                                                    | Application                                                                        | า                   | Metal Finishes Available                                      |                                                       |       | able | Metal Side<br>Plate Depth                                                                                                                       |                                                               |                    |  |
| CURVED LOC® STRIPS                                                                                              | consult                                                                            | Curved or circular Loc® Strips<br>consult Latham Australia for<br>further details. |                     |                                                               | 1mm and 3mm Brass and Zinc,<br>0.7mm Stainless Steel. |       |      |                                                                                                                                                 | 22mm, 31mm, 40mm,<br>50mm, 65mm, 80mm,<br>90mm, 100mm, 115mm. |                    |  |
| CURVED TILES STRIPS                                                                                             | Curved or Circular Tile Strips<br>consult Latham Australia for<br>further details. |                                                                                    |                     | 1mm and 3mm Brass<br>and Aluminium,<br>0.7mm Stainless Steel. |                                                       |       |      | 10mm, 12mm, 15mm, 18mm,<br>20mm, 22mm, 25mm, 27mm,<br>32mm, 37mm, 42mm, 47mm,<br>52mm, 62mm, 72mm, 77mm,<br>82mm, 92mm, 102mm, 112mm,<br>127mm. |                                                               |                    |  |
| THTSB 18x6 or 18x12<br>THTSB 20x6 or 20x12<br>THTSB 25x6 or 25x12<br>THTSB 30x6 or 30x12<br>THTSB 33x6 or 33x12 | Suitable<br>except TH                                                              | Suitable for onsite grinding,<br>except THTSB 18x6 which can<br>be ground.         |                     | Only available in<br>Brass 3mm Visual.                        |                                                       |       |      | 20mm,<br>22mm,<br>27mm,<br>32mm,<br>35mm.                                                                                                       |                                                               |                    |  |
| PCS 19x6<br>PCS 19x12                                                                                           |                                                                                    |                                                                                    | flooring<br>ble for | flooring 1mm Brass and Zinc sle for Perforatted Side Plates.  |                                                       |       | -    | 19mm.                                                                                                                                           |                                                               |                    |  |
| NEOPRENE INFILL COLOUR OPTIONS                                                                                  |                                                                                    |                                                                                    |                     |                                                               | METAL SIDE PLATE OPTIONS                              |       |      |                                                                                                                                                 |                                                               |                    |  |
| BU Buff (                                                                                                       | Grey                                                                               | BL                                                                                 | Black               |                                                               | BR                                                    | Brass | ZN   | Zinc                                                                                                                                            | SS                                                            | Stainless<br>Steel |  |

#### TIMBER FLOORING APLICATIONS