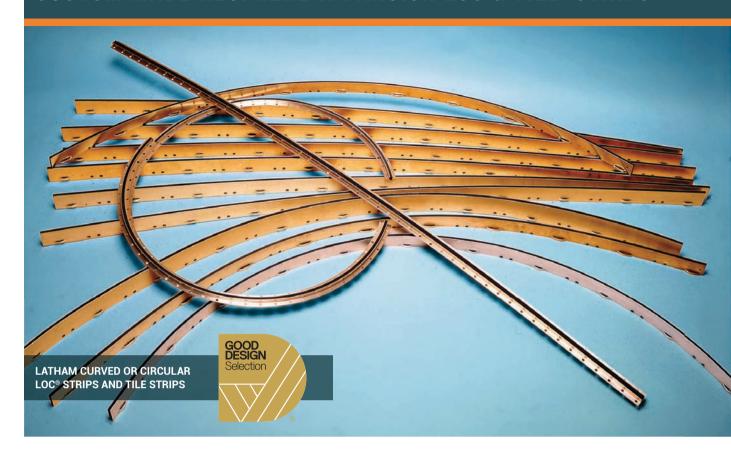

| CUSTOM MADE LOC® AND TILE STRIP PROFILE GUIDE  To order specify height, width, neoprene colour & metal type     |                                                                                    |                                                                                    |                     |                                                               |                                                       |       |      |                                                                                                                                                 |                                                               |                    |  |
|-----------------------------------------------------------------------------------------------------------------|------------------------------------------------------------------------------------|------------------------------------------------------------------------------------|---------------------|---------------------------------------------------------------|-------------------------------------------------------|-------|------|-------------------------------------------------------------------------------------------------------------------------------------------------|---------------------------------------------------------------|--------------------|--|
| Product Type                                                                                                    |                                                                                    | Application                                                                        | า                   | Metal Finishes Available                                      |                                                       |       | able | Metal Side<br>Plate Depth                                                                                                                       |                                                               |                    |  |
| CURVED LOC® STRIPS                                                                                              | consult                                                                            | Curved or circular Loc® Strips<br>consult Latham Australia for<br>further details. |                     |                                                               | 1mm and 3mm Brass and Zinc,<br>0.7mm Stainless Steel. |       |      |                                                                                                                                                 | 22mm, 31mm, 40mm,<br>50mm, 65mm, 80mm,<br>90mm, 100mm, 115mm. |                    |  |
| CURVED TILES STRIPS                                                                                             | Curved or Circular Tile Strips<br>consult Latham Australia for<br>further details. |                                                                                    |                     | 1mm and 3mm Brass<br>and Aluminium,<br>0.7mm Stainless Steel. |                                                       |       |      | 10mm, 12mm, 15mm, 18mm,<br>20mm, 22mm, 25mm, 27mm,<br>32mm, 37mm, 42mm, 47mm,<br>52mm, 62mm, 72mm, 77mm,<br>82mm, 92mm, 102mm, 112mm,<br>127mm. |                                                               |                    |  |
| THTSB 18x6 or 18x12<br>THTSB 20x6 or 20x12<br>THTSB 25x6 or 25x12<br>THTSB 30x6 or 30x12<br>THTSB 33x6 or 33x12 | Suitable<br>except TH                                                              | Suitable for onsite grinding,<br>except THTSB 18x6 which can<br>be ground.         |                     | Only available in<br>Brass 3mm Visual.                        |                                                       |       |      | 20mm,<br>22mm,<br>27mm,<br>32mm,<br>35mm.                                                                                                       |                                                               |                    |  |
| PCS 19x6<br>PCS 19x12                                                                                           |                                                                                    |                                                                                    | flooring<br>ble for | flooring 1mm Brass and Zinc sle for Perforatted Side Plates.  |                                                       |       | -    | 19mm.                                                                                                                                           |                                                               |                    |  |
| NEOPRENE INFILL COLOUR OPTIONS                                                                                  |                                                                                    |                                                                                    |                     |                                                               | METAL SIDE PLATE OPTIONS                              |       |      |                                                                                                                                                 |                                                               |                    |  |
| BU Buff (                                                                                                       | Grey                                                                               | BL                                                                                 | Black               |                                                               | BR                                                    | Brass | ZN   | Zinc                                                                                                                                            | SS                                                            | Stainless<br>Steel |  |