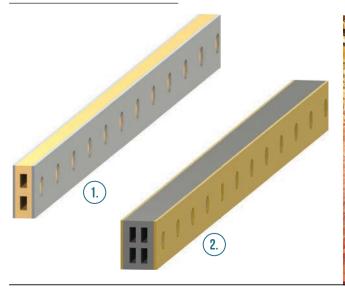

| SS                                                            | Stainless<br>Steel |  |

## **6MM AND 12MM NEOPRENE INSERTS**



# Custom Made Loc® Strips and Tile Strips

Latham offer a wide variety of custom designs in our Neoprene Loc® and Tile Strip Ranges. Whether it be for visual aesthetics, controlling expansion and contraction at walls and columns or at interfaces between different floor finishes, in parquetry flooring or controlling anticipated extreme thermal movement. Whatever the application Latham's team would be pleased to work with you to try and find a custom solution.

Please contact us to discuss your custom requirement. Here are some of the many custom details Latham can offer.



#### TIMBER FLOORING APLICATIONS