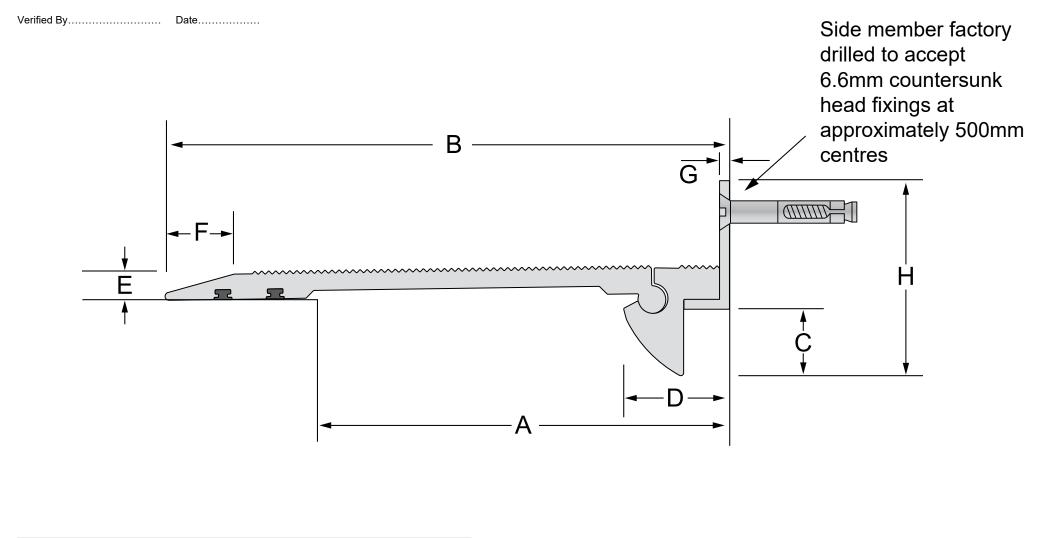

## Illustrated: CPAL-100 Not to Scale

Suitable for joint widths ranging from 35mm-138mm All dimensions are to be verified before construction

| Aluminium<br>Code<br>ribbed deck | A           | в      | с  | D  | E  | F  | G | н  | Movement | Total Available<br>Movement | Vertical Incline |
|----------------------------------|-------------|--------|----|----|----|----|---|----|----------|-----------------------------|------------------|
| CPAL-100                         | 35-138      | 200    | 24 | 35 | 10 | 25 | 3 | 54 | 35-143mm | 108mm                       | +/-8°            |
| All dimensions                   | are in mill | imetre | S. |    |    |    |   |    |          | 1                           |                  |