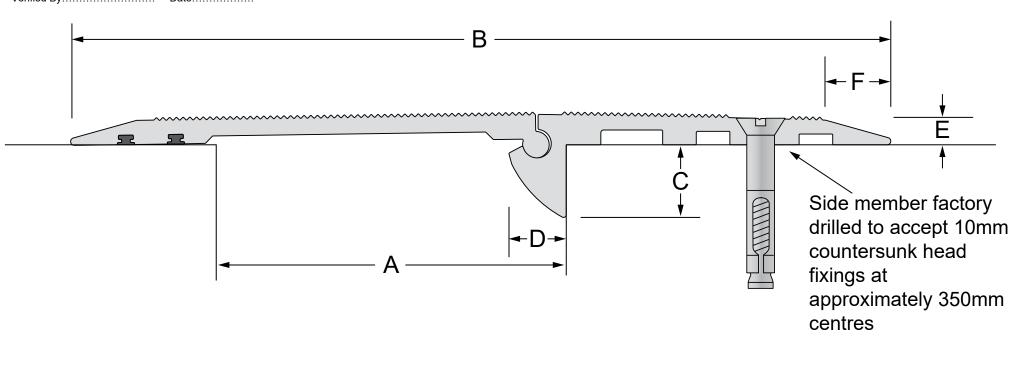

Verified By..... Date.....

| Aluminium<br>Code<br>ribbed deck | A      | В   | С  | D  | E  | F  | Movement | Total Available<br>Movement | Vertical Incline |
|----------------------------------|--------|-----|----|----|----|----|----------|-----------------------------|------------------|
| CPA-100                          | 22-125 | 305 | 27 | 22 | 10 | 25 | 22-130mm | 108mm                       | +/-8°            |

All dimensions are in millimetres.

Exterior/Interior use.

All mechanical expansion joint fixings by others.

Aluminium expansion joint cover

Design subject to change without notice.

COPYRIGHT © 2020