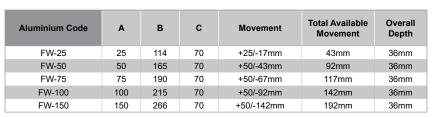

#### **MATERIALS**

- Aluminium 6063-T5 mill finish alloy.
- Supplied in 3050mm lengths.
- Spring steel treated centering bar with nylon spherical balls (at  $\sim$ 475mm centres).

## **FIXINGS**

- Side member pre-drilled at ~475mm centres for 10mm fasteners.
- End Closures, Transition Splices, Corners and Tees should be considered for roof joints. (Contact a Latham representative for more information)