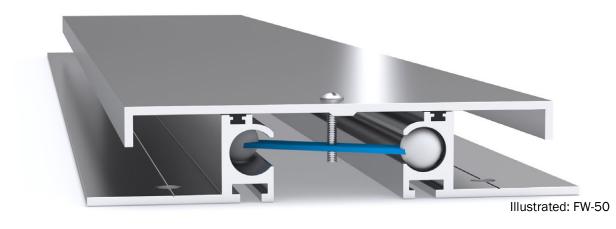

# **Latham Roof-Line Series Aluminium Expansion Joint Cover FW**

#### **FEATURES**

- Shallow aluminium roof expansion joint cover.
- Designed for installation on flat concrete or timber hobs, plinths or concrete roofs.
- Comes with standard water/wind barrier and top seal gaskets for the centre plate screw.
- Supplied with 1 splice plate per full length for installation over the junction between 2 plates to maintain water tightness.

#### **MATERIALS**

- Aluminium 6063-T5 mill finish alloy.
- Supplied in 3050mm lengths.
- Spring steel treated centering bar with nylon spherical balls (at  $\sim$ 475mm centres).