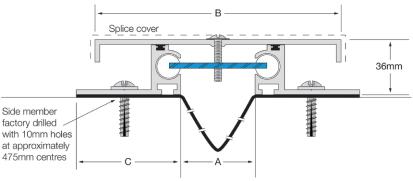

#### **MATERIALS**

- Aluminium 6063-T5 mill finish alloy.
- Supplied in 3050mm lengths.
- Spring steel treated centering bar with nylon spherical balls (at  $\sim$ 475mm centres).

## **FIXINGS**

- Side member pre-drilled at ~475mm centres for 10mm fasteners.
- End Closures, Transition Splices, Corners and Tees should be considered for roof joints. (Contact a Latham representative for more information)