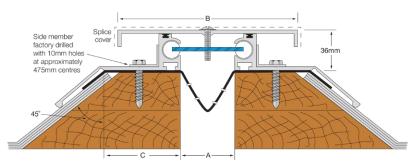

# **Latham Roof-Line Series Aluminium Expansion Joint Cover FP**

| Aluminium Code | A   | В   | С  | Movement   | Total Available<br>Movement | Overall Depth   |
|----------------|-----|-----|----|------------|-----------------------------|-----------------|
| FP-25          | 25  | 114 | 70 | +25/-17mm  | 43mm                        | 36mm plus taper |
| FP-50          | 50  | 165 | 70 | +50/-43mm  | 92mm                        | 36mm plus taper |
| FP-75          | 75  | 190 | 70 | +50/-67mm  | 117mm                       | 36mm plus taper |
| FP-100         | 100 | 215 | 70 | +50/-92mm  | 142mm                       | 36mm plus taper |
| FP-150         | 150 | 265 | 70 | +50/-142mm | 192mm                       | 36mm plus taper |

#### **MATERIALS**

- Aluminium 6063-T5 mill finish alloy.
- Supplied in 3050mm lengths.
- Spring steel treated centering bar with nylon spherical balls (at ~475mm centres).

### **FIXINGS**

- Side member pre-drilled at ~475mm centres for 10mm fasteners.
- Membrane hold down clips are supplied for installation at ~500mm centres.
- End Closures, Transition Splices, Corners and Tees should be considered for roof joints. (Contact a Latham representative for more information)