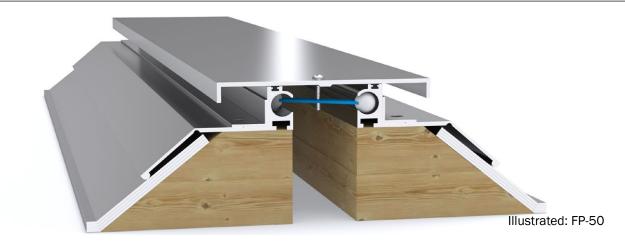

## **FEATURES**

- Elevated aluminium roof expansion joint cover.
- Offers the best protection against water penetrating through the roof slab joint as the side members are installed high above the slabs.
- Comes with standard water/wind barrier and top seal gaskets for the centre plate screw.
- Supplied with 1 splice plate per full length for installation over the junction between 2 plates to maintain water tightness.

#### **MATERIALS**

- Aluminium 6063-T5 mill finish alloy.
- Supplied in 3050mm lengths.
- Spring steel treated centering bar with nylon spherical balls (at ~475mm centres).

### **FIXINGS**

- Side member pre-drilled at ~475mm centres for 10mm fasteners.
- Membrane hold down clips are supplied for installation at ~500mm centres.
- End Closures, Transition Splices, Corners and Tees should be considered for roof joints. (Contact a Latham representative for more information)