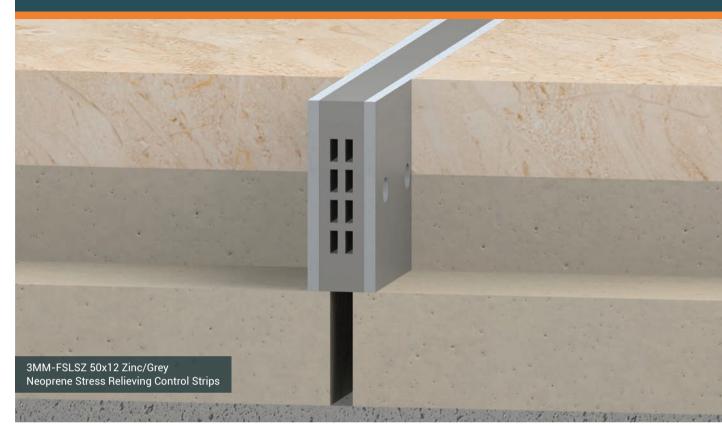

## Neoprene Stress Relieving Control Strips 12MM NEOPRENE INSERT WITH 3MM SIDE PLATES

Latham Neoprene Stress Relieving Control Strips with 12mm neoprene inserts and 3mm Brass or Zinc side plates are designed to be used in applications where Latham Neoprene-X-Pansion Loc<sup>®</sup> or Tile Strips have been over looked during the installation of the flooring.

These Stress Relieving Control Strips with 12mm neoprene inserts and 3mm Brass or Zinc side plates are designed to be saw cut into the finished floor, to help control expansion in the flooring surface, by relieving stress that can build up when flooring is installed without the use of control joints. Over stress floor finishes may crack or lift. Latham Neoprene Stress Relieving Control Strips with 12mm neoprene inserts and 3mm Brass or Zinc side plates are generally considered for exterior applications where the thermal expansion of floor finishes is greater than internal floor applications. They are also suitable for internal applications as well and are sometimes considered when architects and clients want to extend the bay size and increase the distance between control strips (see pages 4-6 for further set out and spacing details).

## **12MM NEOPRENE INSERT-3MM SIDE PLATES**