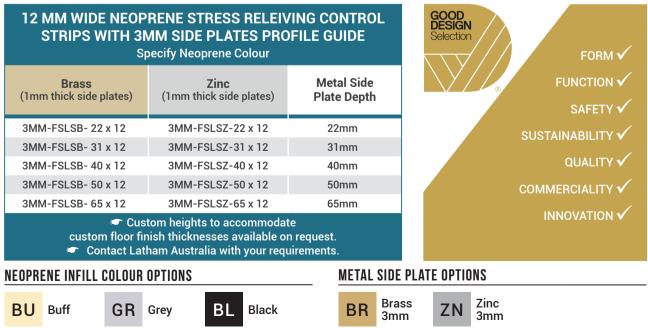

## Neoprene Stress Relieving Control Strips 12MM NEOPRENE INSERT WITH 3MM SIDE PLATES

Latham Neoprene Stress Relieving Control Strips with 12mm neoprene inserts and 3mm Brass or Zinc side plates are designed to be used in applications where Latham Neoprene-X-Pansion Loc<sup>®</sup> or Tile Strips have been over looked during the installation of the flooring.

Latham Neoprene Stress Relieving Control Strips with 12mm neoprene inserts and 3mm Brass or Zinc side plates are supplied in standard 1800mm lengths and should be installed so as to minimise the frequency of butt joints and short lengths. Also 3-way and 4-way butt joint intersections should be avoided (see page 54 for further details).

## **12MM NEOPRENE INSERT-3MM SIDE PLATES**

## **GENERAL PRODUCT INFORMATION**

- Supplied in standard lengths of 1800mm.
- Latham Neoprene Stress Relieving Control Strips are designed to be used in applications where Latham Neoprene-X-Pansion Loc<sup>®</sup> or Tile Strips have been overlooked when the floor finish is installed.
- Product profile illustrations approximately 66% full size.