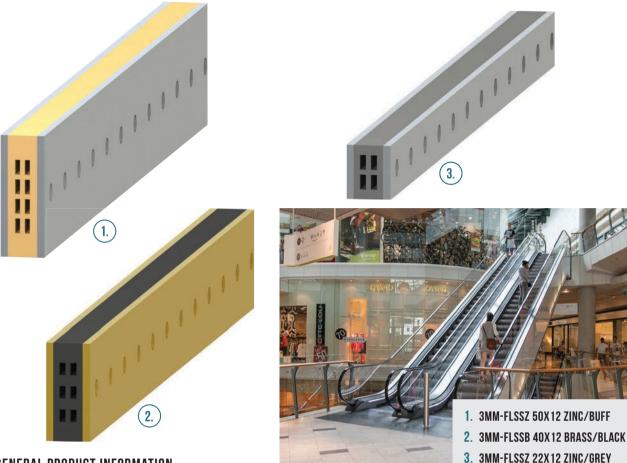

## **GENERAL PRODUCT INFORMATION**

- Supplied in standard lengths of 1800mm.
- Latham Neoprene Stress Relieving Control Strips are designed to be used in applications where Latham Neoprene-X-Pansion Loc<sup>®</sup> or Tile Strips have been overlooked when the floor finish is installed.
- Product profile illustrations approximately 66% full size.