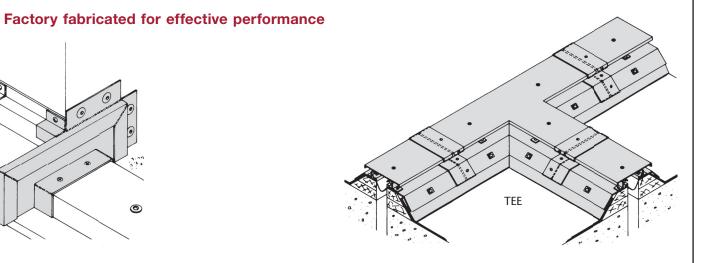

End Closures - Transition Splices - Corners - Tees ■ Aluminium

Maintenance free expansion joint cover systems for roofs & parapets

**END CLOSURE WALL TERMINATES** 

END CLOSURE FLAT ROOF E.J.C.

**END CLOSURE WALL CONTINUES** 

**SPECIAL CONDITION** SHOWING FLAT ROOF E.J.C. **EXTENDING OVER PARAPET** 

TRANSITION SPLICE COVER WHERE ROOF TO WALL E.J.C. MEETS FLAT ROOF E.J.C.

All mechanical expansion joint fixings by others. Design subject to change without notice